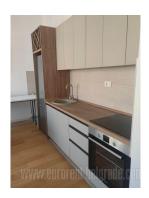

The layout includes an entrance hall, a spacious living room combined with a dining area and a fully equipped modern kitchen. The living area opens onto a balcony. The apartment also features a separate bedroom and a bathroom with a contemporary walk-in shower.

The interior is tastefully furnished in a modern style, with high-quality built-in appliances and thoughtfully designed lighting. This property is ideal for a single person or a couple seeking a comfortable and functional living space.