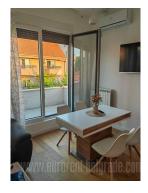

The layout includes an entrance hall, a spacious living room combined with a dining area and a fully equipped modern kitchen. The living area opens onto a balcony. The apartment also features a separate bedroom and a bathroom with a contemporary walk-in shower.