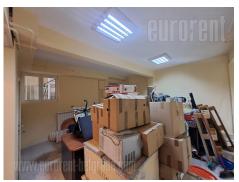

The space is housed in the basement of a relatively new building, with a separate entrance. It has two separate units, each with its own toilet and a common entrance and staircase. One unit is 50 m<sup>2</sup> while the other is 30 m<sup>2</sup>. Both units are ventilated through a common entrance hall. There are tiles on the floor. The space is in good condition, well preserved.