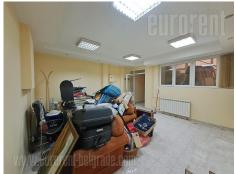

The space is housed in the basement of a relatively new building, with a separate entrance. It has two separate units, each with its own toilet and a common entrance and staircase. One unit is 50 m<sup>2</sup> while the other is 30 m<sup>2</sup>. Both units are ventilated through a common entrance hall. There are tiles on the floor. The space is in good condition, well preserved.