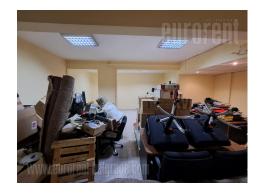

The space is housed in the basement of a relatively new building, with a separate entrance. It has two separate units, each with its own toilet and a common entrance and staircase. One unit is 50 m<sup>2</sup> while the other is 30 m<sup>2</sup>. Both units are ventilated through a common entrance hall. There are tiles on the floor. The space is in good condition, well preserved.