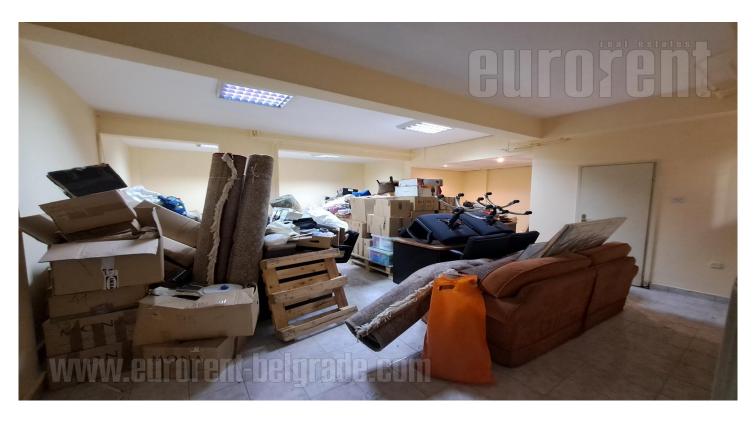

The space is housed in the basement of a relatively new building, with a separate entrance. It has two separate units, each with its own toilet and a common entrance and staircase. One unit is 50 m<sup>2</sup> while the other is 30 m<sup>2</sup>. Both units are ventilated through a common entrance hall. There are tiles on the floor. The space is in good condition, well preserved.