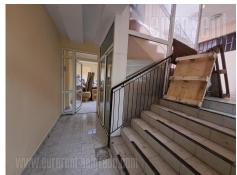

The space is housed in the basement of a relatively new building, with a separate entrance. It has two separate units, each with its own toilet and a common entrance and staircase. One unit is 50 m<sup>2</sup> while the other is 30 m<sup>2</sup>. Both units are ventilated through a common entrance hall. There are tiles on the floor. The space is in good condition, well preserved.