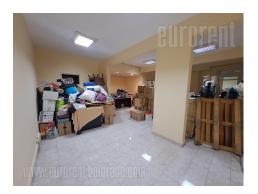

The space is housed in the basement of a relatively new building, with a separate entrance. It has two separate units, each with its own toilet and a common entrance and staircase. One unit is 50 m<sup>2</sup> while the other is 30 m<sup>2</sup>. Both units are ventilated through a common entrance hall. There are tiles on the floor. The space is in good condition, well preserved.