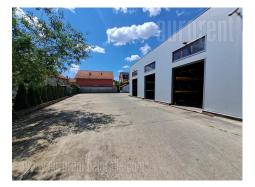

Good warehouse and office space located on a large plot of 40 ares, at the very beginning of the Kotez settlement. It consists an office building of 250m<sup>2</sup> and several warehouse units with a total area of about 600m<sup>2</sup>. The building has three levels. The upper ground floor consists of three offices, two toilets and a comfortable and equipped kitchen. On the first floor, there are also three offices, two of which has access to a long terrace, a bathroom with a shower cabin, a separate toilet and another kitchen that is connected to one of the offices. In the attic there is a room of 70m<sup>2</sup> that served as an archive but can be converted into an additional office or offices. The office space is equipped but can also be empty, if necessary. One warehouse has 400m<sup>2</sup> with a ceiling height of 4m. The second, brick, is about 90m<sup>2</sup>, ceiling height about 3m. The third building in the yard is a shop that is connected to the former garage that functioned as a warehouse, a total of 150m<sup>2</sup>.