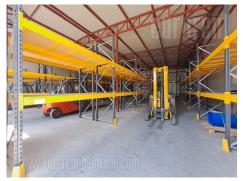

Good warehouse and office space located on a large plot of 40 ares, at the very beginning of the Kotez settlement. It consists an office building of 250m<sup>2</sup> and several warehouse units with a total area of about 600m<sup>2</sup>. The building has three levels. The upper ground floor consists of three offices, two toilets and a comfortable and equipped kitchen. On the first floor, there are also three offices, two of which has access to a long terrace, a bathroom with a shower cabin, a separate toilet and another kitchen that is connected to one of the offices. In the attic there is a room of 70m<sup>2</sup> that served as an archive but can be converted into an additional office or offices. The office space is equipped but can also be empty, if necessary. One warehouse has 400m<sup>2</sup> with a ceiling height of 4m. The second, brick, is about 90m<sup>2</sup>, ceiling height about 3m. The third building in the yard is a shop that is connected to the former garage that functioned as a warehouse, a total of 150m<sup>2</sup>.