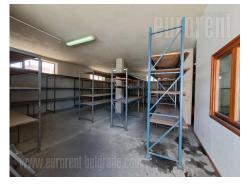

Good warehouse and office space located on a large plot of 40 ares, at the very beginning of the Kotez settlement. It consists an office building of 250m<sup>2</sup> and several warehouse units with a total area of about 600m<sup>2</sup>. The building has three levels. The upper ground floor consists of three offices, two toilets and a comfortable and equipped kitchen. On the first floor, there are also three offices, two of which has access to a long terrace, a bathroom with a shower cabin, a separate toilet and another kitchen that is connected to one of the offices. In the attic there is a room of 70m<sup>2</sup> that served as an archive but can be converted into an additional office or offices. The office space is equipped but can also be empty, if necessary. One warehouse has 400m<sup>2</sup> with a ceiling height of 4m. The second, brick, is about 90m<sup>2</sup>, ceiling height about 3m. The third building in the yard is a shop that is connected to the former garage that functioned as a warehouse, a total of 150m<sup>2</sup>.