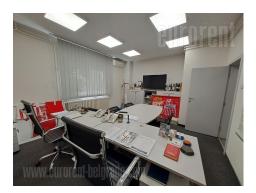

Good warehouse and office space located on a large plot of 40 ares, at the very beginning of the Kotez settlement. It consists an office building of 250m<sup>2</sup> and several warehouse units with a total area of about 600m<sup>2</sup>. The building has three levels. The upper ground floor consists of three offices, two toilets and a comfortable and equipped kitchen. On the first floor, there are also three offices, two of which has access to a long terrace, a bathroom with a shower cabin, a separate toilet and another kitchen that is connected to one of the offices. In the attic there is a room of 70m<sup>2</sup> that served as an archive but can be converted into an additional office or offices. The office space is equipped but can also be empty, if necessary. One warehouse has 400m<sup>2</sup> with a ceiling height of 4m. The second, brick, is about 90m<sup>2</sup>, ceiling height about 3m. The third building in the yard is a shop that is connected to the former garage that functioned as a warehouse, a total of 150m<sup>2</sup>.