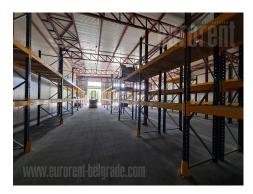

Good warehouse and office space located on a large plot of 40 ares, at the very beginning of the Kotez settlement. It consists an office building of 250m<sup>2</sup> and several warehouse units with a total area of about 600m<sup>2</sup>. The building has three levels. The upper ground floor consists of three offices, two toilets and a comfortable and equipped kitchen. On the first floor, there are also three offices, two of which has access to a long terrace, a bathroom with a shower cabin, a separate toilet and another kitchen that is connected to one of the offices. In the attic there is a room of 70m<sup>2</sup> that served as an archive but can be converted into an additional office or offices. The office space is equipped but can also be empty, if necessary. One warehouse has 400m<sup>2</sup> with a ceiling height of 4m. The second, brick, is about 90m<sup>2</sup>, ceiling height about 3m. The third building in the yard is a shop that is connected to the former garage that functioned as a warehouse, a total of 150m<sup>2</sup>.