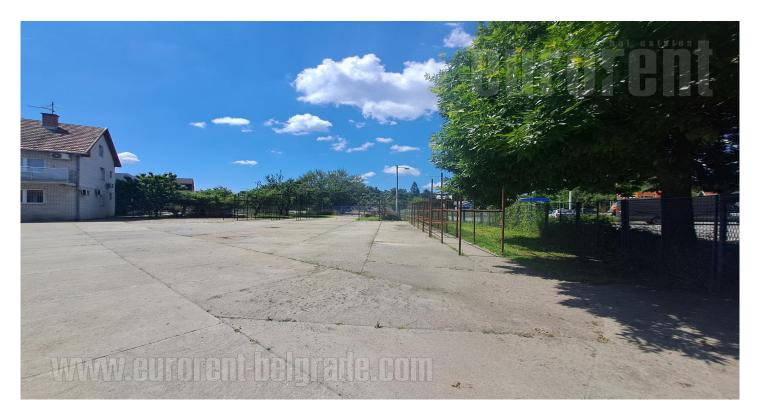

Good warehouse and office space located on a large plot of 40 ares, at the very beginning of the Kotez settlement. It consists an office building of 250m<sup>2</sup> and several warehouse units with a total area of about 600m<sup>2</sup>. The building has three levels. The upper ground floor consists of three offices, two toilets and a comfortable and equipped kitchen. On the first floor, there are also three offices, two of which has access to a long terrace, a bathroom with a shower cabin, a separate toilet and another kitchen that is connected to one of the offices. In the attic there is a room of 70m<sup>2</sup> that served as an archive but can be converted into an additional office or offices. The office space is equipped but can also be empty, if necessary. One warehouse has 400m<sup>2</sup> with a ceiling height of 4m. The second, brick, is about 90m<sup>2</sup>, ceiling height about 3m. The third building in the yard is a shop that is connected to the former garage that functioned as a warehouse, a total of 150m<sup>2</sup>.