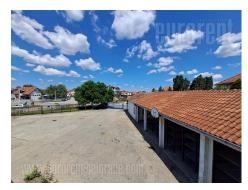

Good warehouse and office space located on a large plot of 40 ares, at the very beginning of the Kotez settlement. It consists an office building of 250m<sup>2</sup> and several warehouse units with a total area of about 600m<sup>2</sup>. The building has three levels. The upper ground floor consists of three offices, two toilets and a comfortable and equipped kitchen. On the first floor, there are also three offices, two of which has access to a long terrace, a bathroom with a shower cabin, a separate toilet and another kitchen that is connected to one of the offices. In the attic there is a room of 70m<sup>2</sup> that served as an archive but can be converted into an additional office or offices. The office space is equipped but can also be empty, if necessary. One warehouse has 400m<sup>2</sup> with a ceiling height of 4m. The second, brick, is about 90m<sup>2</sup>, ceiling height about 3m. The third building in the yard is a shop that is connected to the former garage that functioned as a warehouse, a total of 150m<sup>2</sup>.