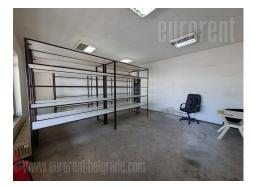

Good warehouse and office space located on a large plot of 40 ares, at the very beginning of the Kotez settlement. It consists an office building of 250m<sup>2</sup> and several warehouse units with a total area of about 600m<sup>2</sup>. The building has three levels. The upper ground floor consists of three offices, two toilets and a comfortable and equipped kitchen. On the first floor, there are also three offices, two of which has access to a long terrace, a bathroom with a shower cabin, a separate toilet and another kitchen that is connected to one of the offices. In the attic there is a room of 70m<sup>2</sup> that served as an archive but can be converted into an additional office or offices. The office space is equipped but can also be empty, if necessary. One warehouse has 400m<sup>2</sup> with a ceiling height of 4m. The second, brick, is about 90m<sup>2</sup>, ceiling height about 3m. The third building in the yard is a shop that is connected to the former garage that functioned as a warehouse, a total of 150m<sup>2</sup>.