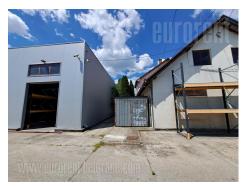

Good warehouse and office space located on a large plot of 40 ares, at the very beginning of the Kotez settlement. It consists an office building of 250m<sup>2</sup> and several warehouse units with a total area of about 600m<sup>2</sup>. The building has three levels. The upper ground floor consists of three offices, two toilets and a comfortable and equipped kitchen. On the first floor, there are also three offices, two of which has access to a long terrace, a bathroom with a shower cabin, a separate toilet and another kitchen that is connected to one of the offices. In the attic there is a room of 70m<sup>2</sup> that served as an archive but can be converted into an additional office or offices. The office space is equipped but can also be empty, if necessary. One warehouse has 400m<sup>2</sup> with a ceiling height of 4m. The second, brick, is about 90m<sup>2</sup>, ceiling height about 3m. The third building in the yard is a shop that is connected to the former garage that functioned as a warehouse, a total of 150m<sup>2</sup>.