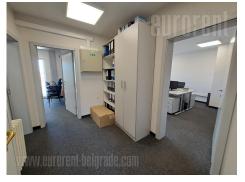

Good warehouse and office space located on a large plot of 40 ares, at the very beginning of the Kotez settlement. It consists an office building of 250m<sup>2</sup> and several warehouse units with a total area of about 600m<sup>2</sup>. The building has three levels. The upper ground floor consists of three offices, two toilets and a comfortable and equipped kitchen. On the first floor, there are also three offices, two of which has access to a long terrace, a bathroom with a shower cabin, a separate toilet and another kitchen that is connected to one of the offices. In the attic there is a room of 70m<sup>2</sup> that served as an archive but can be converted into an additional office or offices. The office space is equipped but can also be empty, if necessary. One warehouse has 400m<sup>2</sup> with a ceiling height of 4m. The second, brick, is about 90m<sup>2</sup>, ceiling height about 3m. The third building in the yard is a shop that is connected to the former garage that functioned as a warehouse, a total of 150m<sup>2</sup>.