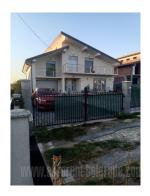

## #48941, Rent - House, Belgrade, JAJINCI

| TYPE OF OBJECT  DETACHED HOUSE |         |              | SURFACE AREA 220 m <sup>2</sup> |   |   | THE PRICE €1,500 |     |       | AVAILABLE |          |
|--------------------------------|---------|--------------|---------------------------------|---|---|------------------|-----|-------|-----------|----------|
| LOT (AR)                       |         |              | BEDROOMS 5                      |   |   | DAILY ROOMS      |     |       | PR+I      |          |
| FURNISH                        | INDEPEN | -<br>sss YES | 2                               | 2 | 2 | 0<br>E           | YES | NO NO | 2         | (P)<br>3 |

New house located in a quiet street in Jajinci. Close to the market as well as the public transport station. Neighborhood with new buildings, with a lot of family houses. Detached house on a fenced lot with a small front yard of about 100m<sup>2</sup>. The house has two levels. Large living room with dining room and kitchen, five bedrooms, two bathrooms and two toilets. Two terraces, two garages and three parking spaces. Equipped with new modern furniture. Heating is via heat pumps. Suitable for family