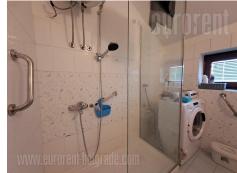

Functional apartment, situated in the heart of Dorcol, in a location that is well connected to all parts of the city, and at one minute walking from Kalemegdan Park. The building has a yard, while the apartment is housed on the second, last floor. Peaceful surroundings without traffic noise. The apartment consists of a comfortable living room, which includes a dining area and a kitchen with the necessary elements (fridge, stove, dishwasher). This area leads to two bedrooms, one of which is equipped with a king size bed, and the other can be equipped as needed. Both have built-in wardrobes. The bathroom has a shower cabin and a washing machine. The interior is well maintained, air-conditioned. Suitable for a couple or a small family.