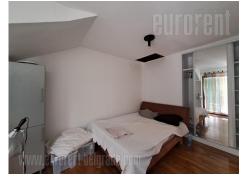

Functional apartment, situated in the heart of Dorcol, in a location that is well connected to all parts of the city, and at one minute walking from Kalemegdan Park. The building has a yard, while the apartment is housed on the second, last floor. Peaceful surroundings without traffic noise. The apartment consists of a comfortable living room, which includes a dining area and a kitchen with the necessary elements (fridge, stove, dishwasher). This area leads to two bedrooms, one of which is equipped with a king size bed, and the other can be equipped as needed. Both have built-in wardrobes. The bathroom has a shower cabin and a washing machine. The interior is well maintained, air-conditioned. Suitable for a couple or a small family.