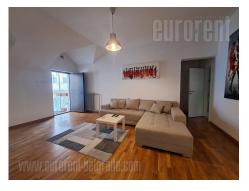

Functional apartment, situated in the heart of Dorcol, in a location that is well connected to all parts of the city, and at one minute walking from Kalemegdan Park. The building has a yard, while the apartment is housed on the second, last floor. Peaceful surroundings without traffic noise. The apartment consists of a comfortable living room, which includes a dining area and a kitchen with the necessary elements (fridge, stove, dishwasher). This area leads to two bedrooms, one of which is equipped with a king size bed, and the other can be equipped as needed. Both have built-in wardrobes. The bathroom has a shower cabin and a washing machine. The interior is well maintained, air-conditioned. Suitable for a couple or a small family.