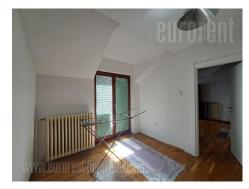

Functional apartment, situated in the heart of Dorcol, in a location that is well connected to all parts of the city, and at one minute walking from Kalemegdan Park. The building has a yard, while the apartment is housed on the second, last floor. Peaceful surroundings without traffic noise. The apartment consists of a comfortable living room, which includes a dining area and a kitchen with the necessary elements (fridge, stove, dishwasher). This area leads to two bedrooms, one of which is equipped with a king size bed, and the other can be equipped as needed. Both have built-in wardrobes. The bathroom has a shower cabin and a washing machine. The interior is well maintained, air-conditioned. Suitable for a couple or a small family.