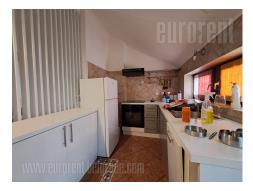

Functional apartment, situated in the heart of Dorcol, in a location that is well connected to all parts of the city, and at one minute walking from Kalemegdan Park. The building has a yard, while the apartment is housed on the second, last floor. Peaceful surroundings without traffic noise. The apartment consists of a comfortable living room, which includes a dining area and a kitchen with the necessary elements (fridge, stove, dishwasher). This area leads to two bedrooms, one of which is equipped with a king size bed, and the other can be equipped as needed. Both have built-in wardrobes. The bathroom has a shower cabin and a washing machine. The interior is well maintained, air-conditioned. Suitable for a couple or a small family.