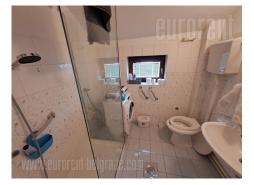

Functional apartment, situated in the heart of Dorcol, in a location that is well connected to all parts of the city, and at one minute walking from Kalemegdan Park. The building has a yard, while the apartment is housed on the second, last floor. Peaceful surroundings without traffic noise. The apartment consists of a comfortable living room, which includes a dining area and a kitchen with the necessary elements (fridge, stove, dishwasher). This area leads to two bedrooms, one of which is equipped with a king size bed, and the other can be equipped as needed. Both have built-in wardrobes. The bathroom has a shower cabin and a washing machine. The interior is well maintained, air-conditioned. Suitable for a couple or a small family.