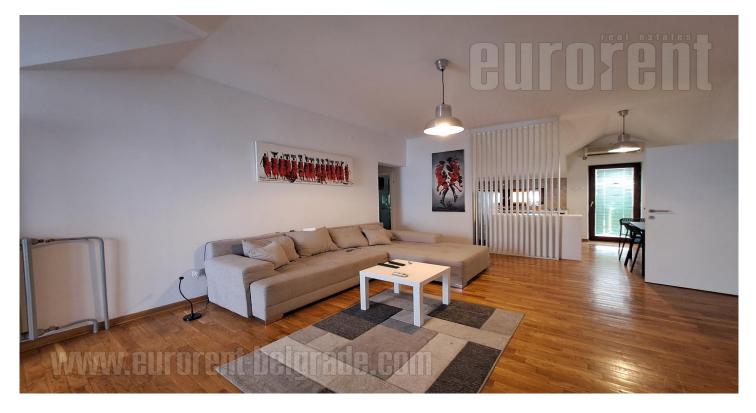

Functional apartment, situated in the heart of Dorcol, in a location that is well connected to all parts of the city, and at one minute walking from Kalemegdan Park. The building has a yard, while the apartment is housed on the second, last floor. Peaceful surroundings without traffic noise. The apartment consists of a comfortable living room, which includes a dining area and a kitchen with the necessary elements (fridge, stove, dishwasher). This area leads to two bedrooms, one of which is equipped with a king size bed, and the other can be equipped as needed. Both have built-in wardrobes. The bathroom has a shower cabin and a washing machine. The interior is well maintained, air-conditioned. Suitable for a couple or a small family.