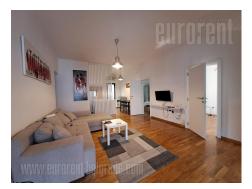

Functional apartment, situated in the heart of Dorcol, in a location that is well connected to all parts of the city, and at one minute walking from Kalemegdan Park. The building has a yard, while the apartment is housed on the second, last floor. Peaceful surroundings without traffic noise. The apartment consists of a comfortable living room, which includes a dining area and a kitchen with the necessary elements (fridge, stove, dishwasher). This area leads to two bedrooms, one of which is equipped with a king size bed, and the other can be equipped as needed. Both have built-in wardrobes. The bathroom has a shower cabin and a washing machine. The interior is well maintained, air-conditioned. Suitable for a couple or a small family.