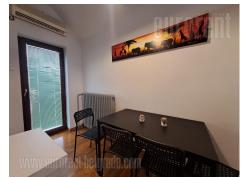

Functional apartment, situated in the heart of Dorcol, in a location that is well connected to all parts of the city, and at one minute walking from Kalemegdan Park. The building has a yard, while the apartment is housed on the second, last floor. Peaceful surroundings without traffic noise. The apartment consists of a comfortable living room, which includes a dining area and a kitchen with the necessary elements (fridge, stove, dishwasher). This area leads to two bedrooms, one of which is equipped with a king size bed, and the other can be equipped as needed. Both have built-in wardrobes. The bathroom has a shower cabin and a washing machine. The interior is well maintained, air-conditioned. Suitable for a couple or a small family.