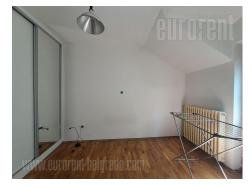

Functional apartment, situated in the heart of Dorcol, in a location that is well connected to all parts of the city, and at one minute walking from Kalemegdan Park. The building has a yard, while the apartment is housed on the second, last floor. Peaceful surroundings without traffic noise. The apartment consists of a comfortable living room, which includes a dining area and a kitchen with the necessary elements (fridge, stove, dishwasher). This area leads to two bedrooms, one of which is equipped with a king size bed, and the other can be equipped as needed. Both have built-in wardrobes. The bathroom has a shower cabin and a washing machine. The interior is well maintained, air-conditioned. Suitable for a couple or a small family.