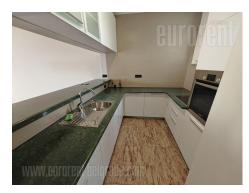

Very modern apartment located close to Sveti Sava temple. This is an excellent location abundant with caffes and restaurants as well as with diverse cultural and historical contents. There are a lot of green areas in near vicinity of the apartment building which include parks. Excellent connection with the rest of the city by many lines of public transportation which pass through this area. The apartment is housed on the fourth floor of a new building and it has three-side orientation. It consists of a very spacious living room with an access to a terrace, from which the view extends towards Dedinje and Avala. This excellent living room/dining room area, of about 100 m<sup>2</sup> surface, is one of the best features of the apartment as wella s working fire place. Kitchen, equipped with high quality appliances and kitchen cabinets, is separated from the dining room area with a bar. A long hallway spreads from this part of the apartment and connects the living room with the sleeping block. From the hallway one can enter a guest bathroom as well as one room in capacity of a laundry room saand little glassed in terrace. Sleeping block is oriented toward the quiet street and consists of two bedrooms. Bedrooms are very bright and spacious with large built in closets, its own bathrooms and terraces. All the appliances and elements in the apartment are of high quality. Ceilings in the apartment are three meters high while the space is very warm and comfortable to live in. Next to the apartment is a utility room, in which there is a central boiler and heating devices. There is a doorman in buildings ground floor available 24h, as well as a garage, with two garage spaces at disposal for the tenant, in buildings basement. The apartment is suitable for a large family or **businessmen** who appreciate maximum comfort in an urban part of the city.