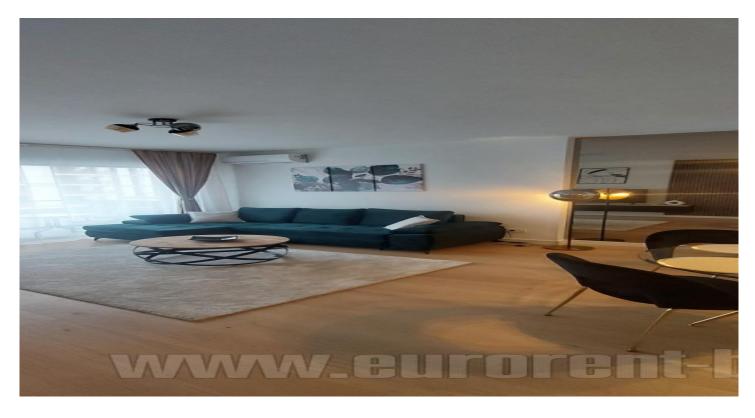

A stylish, modern apartment, located in an exclusive Belgrade Waterfront neighborhood, located in the "Queen" building on the 2nd floor with two elevators. The apartment features a spacious living room connected to dining area and a fully equipped kitchen. From the living area, there is access to a terrace that offers a pleasant space for relaxation. There is also a comfortable bedroom and a modern bathroom with a shower cabin. The interior is thoughtfully designed in a contemporary style, furnished with sleek, modern furniture, high-quality built-in appliances, and premium ceramics. The neighborhood offers numerous amenities, including children's playgrounds, restaurants, cafes, shops, and other commercial facilities, while the Galerija shopping mall is just a few minutes' walk away. Ideal for a couple or a single person looking to enjoy comfort, style, and a prime location.