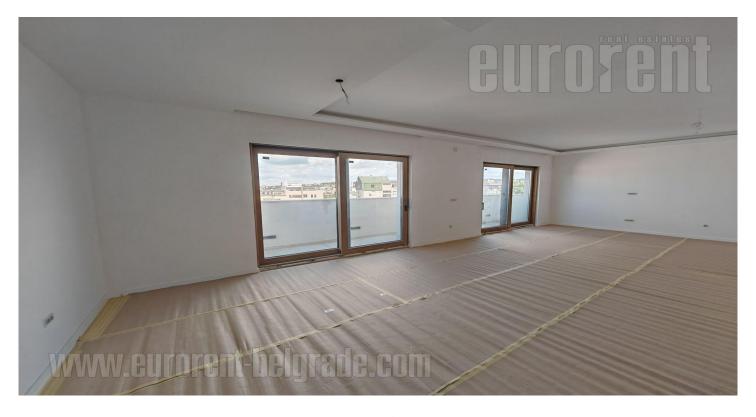

Possibility of renting the entire building, where there is one apartment on each floor. It has six levels in total - ground floor and 5 floors. A new and attractive building, located close to the Kalenic green-market, within walking distance of various commercial facilities, as well as city transport stops. The location is ideal, a quiet street, between busy streets where there are numerous shops, near kindergartens, schoand schools. The building is new, with an elegant exterior, with a spacious and excellently decorated entrance hall with a concierge and 24/7 security. The apartment on the fifth, top floor is extremely functional. It consists of a living room, three bedrooms, two bathrooms with shower cubicles + toilet, all have windows. The master bedroom has its own bathroom. The kitchen has excellent design and functionality, is equipped with all the necessary appliances that are needed for modern life. The dining room is connected to the kitchen and the living room. The terrace occupies the entire upper level. The living room and the master bedroom have their own terraces. The apartment is bright and extremely calm and quiet. The other apartments have the same structure, without a large roof terrace. An exceptional offer that rarely appears on the market. Comfortable and suitable for family life, as well as for business premises in an excellent location. Parking spaces under building.