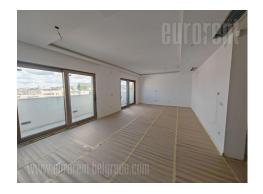

Possibility of renting the entire building, where there is one apartment on each floor. It has six levels in total - ground floor and 5 floors. A new and attractive building, located close to the Kalenic green-market, within walking distance of various commercial facilities, as well as city transport stops. The location is ideal, a quiet street, between busy streets where there are numerous shops, near kindergartens, schoand schools. The building is new, with an elegant exterior, with a spacious and excellently decorated entrance hall with a concierge and 24/7 security. The apartment on the fifth, top floor is extremely functional. It consists of a living room, three bedrooms, two bathrooms with shower cubicles + toilet, all have windows. The master bedroom has its own bathroom. The kitchen has excellent design and functionality, is equipped with all the necessary appliances that are needed for modern life. The dining room is connected to the kitchen and the living room. The terrace occupies the entire upper level. The living room and the master bedroom have their own terraces. The apartment is bright and extremely calm and quiet. The other apartments have the same structure, without a large roof terrace. An exceptional offer that rarely appears on the market. Comfortable and suitable for family life, as well as for business premises in an excellent location. Parking spaces under building.