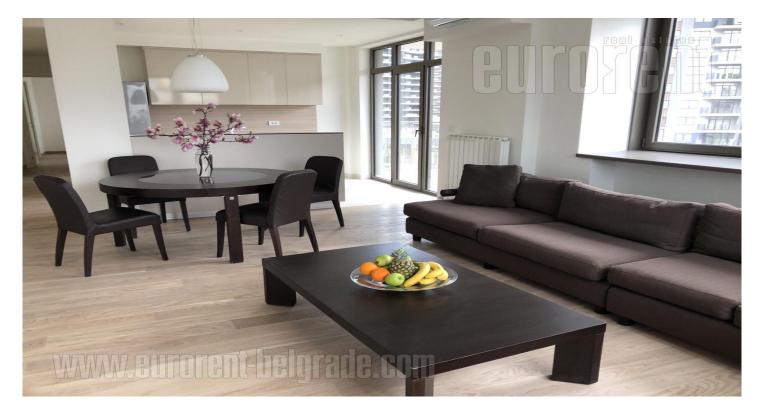

Attractive apartment, situated in an exclusive location, in the business-residential complex Belgrade waterfront, Aurora building. Placed on the banks of the Sava, Belgrade waterfront represents a true "city within a city" and the most modern settlement with facilities that are not characteristic of similar settlements in this area. With numerous innovations in the area of housing, Belgrade on the Water has raised the standard of quality of life to a significantly higher level. Optimum energy efficiency, as well as living comfort, was achieved by using the most modern materials, both in construction and in the final works phase. At the entrance to the building there is a bright lobby with a reception desk and 24/7 security, and it has three elevators. The structure of the space consists of a living room with an open kitchen and dining room, from where is an access to the terrace with a view of the river. The sleeping block consists of two bedrooms, each room has a double bed. It has two bathrooms, modernly equipped, one with a shower, the other with a bathtub. Bianco Carara tiles. Garage space in the buildings garage.