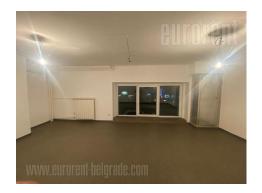

A retail space in a very frequent location in the city center, near the intersection of two central, busy streets. Numerous public transport lines pass through this part of the city. The space spreads over two levels. The ground level occupies an area of 27m<sup>2</sup>, has a display window facing the street and a toilet. On the upper floor are three rooms of different size, a storage room and a bathroom. This level has large windows facing the street. The space is suitable for various activities.