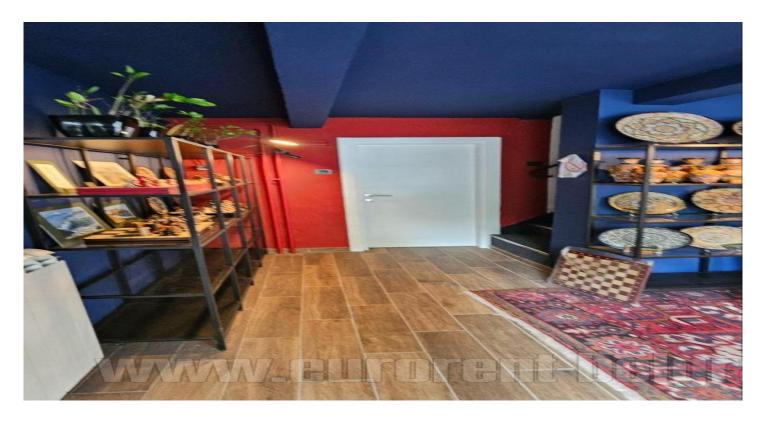

A retail space in a very frequent location in the city center, near the intersection of two central, busy streets. Numerous public transport lines pass through this part of the city. The space spreads over two levels. The ground level occupies an area of 27m<sup>2</sup>, has a display window facing the street and a toilet. On the upper floor are three rooms of different size, a storage room and a bathroom. This level has large windows facing the street. The space is suitable for various activities.