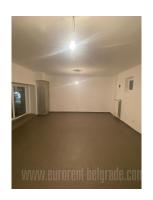

A retail space in a very frequent location in the city center, near the intersection of two central, busy streets. Numerous public transport lines pass through this part of the city. The space spreads over two levels. The ground level occupies an area of 27m<sup>2</sup>, has a display window facing the street and a toilet. On the upper floor are three rooms of different size, a storage room and a bathroom. This level has large windows facing the street. The space is suitable for various activities.