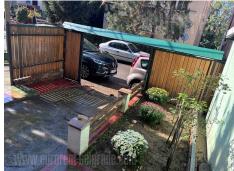

Completely renovated space on the ground floor of a smaller building on Sunčana padina. Very nice location, close to Koštunjak forest. The apartment has a separate bedroom, living room connected with kitchen and dining room, bathroom with shower cabin. In front of the apartment is a part of the yard, paved, which belongs to the apartment and can be used as a terrace or parking lot. The apartment is furnished minimalistic, with new pieces of furniture. New, clean, fresh and tidy.