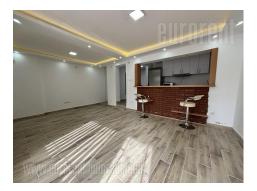

Completely renovated space on the ground floor of a smaller building on Sunčana padina. Very nice location, close to Koštunjak forest. The apartment has a separate bedroom, living room connected with kitchen and dining room, bathroom with shower cabin. In front of the apartment is a part of the yard, paved, which belongs to the apartment and can be used as a terrace or parking lot. The apartment is furnished minimalistic, with new pieces of furniture. New, clean, fresh and tidy.