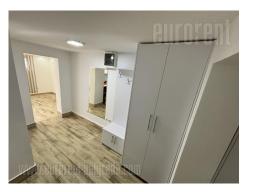

Completely renovated space on the ground floor of a smaller building on Sunčana padina. Very nice location, close to Koštunjak forest. The apartment has a separate bedroom, living room connected with kitchen and dining room, bathroom with shower cabin. In front of the apartment is a part of the yard, paved, which belongs to the apartment and can be used as a terrace or parking lot. The apartment is furnished minimalistic, with new pieces of furniture. New, clean, fresh and tidy.