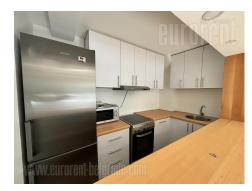

Completely renovated space on the ground floor of a smaller building on Sunčana padina. Very nice location, close to Koštunjak forest. The apartment has a separate bedroom, living room connected with kitchen and dining room, bathroom with shower cabin. In front of the apartment is a part of the yard, paved, which belongs to the apartment and can be used as a terrace or parking lot. The apartment is furnished minimalistic, with new pieces of furniture. New, clean, fresh and tidy.