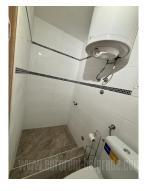

Completely renovated space on the ground floor of a smaller building on Sunčana padina. Very nice location, close to Koštunjak forest. The apartment has a separate bedroom, living room connected with kitchen and dining room, bathroom with shower cabin. In front of the apartment is a part of the yard, paved, which belongs to the apartment and can be used as a terrace or parking lot. The apartment is furnished minimalistic, with new pieces of furniture. New, clean, fresh and tidy.