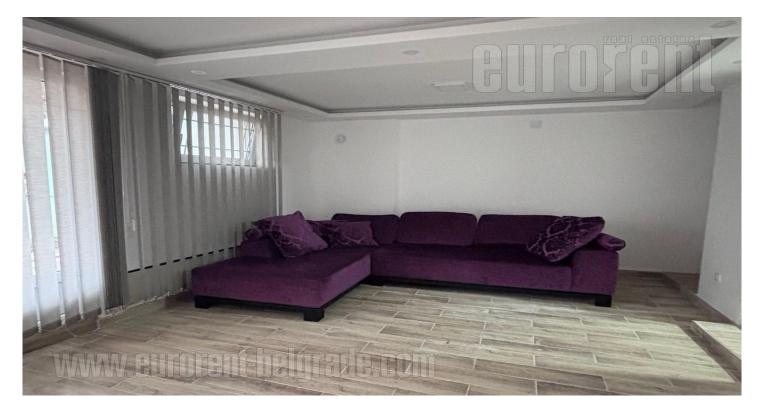

Completely renovated space on the ground floor of a smaller building on Sunčana padina. Very nice location, close to Koštunjak forest. The apartment has a separate bedroom, living room connected with kitchen and dining room, bathroom with shower cabin. In front of the apartment is a part of the yard, paved, which belongs to the apartment and can be used as a terrace or parking lot. The apartment is furnished minimalistic, with new pieces of furniture. New, clean, fresh and tidy.