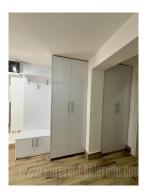

Completely renovated space on the ground floor of a smaller building on Sunčana padina. Very nice location, close to Koštunjak forest. The apartment has a separate bedroom, living room connected with kitchen and dining room, bathroom with shower cabin. In front of the apartment is a part of the yard, paved, which belongs to the apartment and can be used as a terrace or parking lot. The apartment is furnished minimalistic, with new pieces of furniture. New, clean, fresh and tidy.