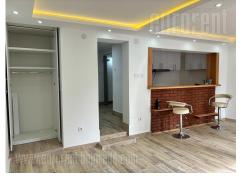

Completely renovated space on the ground floor of a smaller building on Sunčana padina. Very nice location, close to Koštunjak forest. The apartment has a separate bedroom, living room connected with kitchen and dining room, bathroom with shower cabin. In front of the apartment is a part of the yard, paved, which belongs to the apartment and can be used as a terrace or parking lot. The apartment is furnished minimalistic, with new pieces of furniture. New, clean, fresh and tidy.