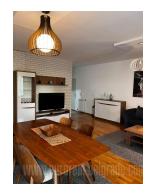

Apartment, located in a quiet street in Zvezdara, near Zvezdara Theater and KBC Zvezdara. The building is of recent construction with an elevator, the apartment is located on the first floor. It features an entrance hallway, a living room with dining area and a kitchen, two bedrooms, bathroom with bathtub and terrace. Electricity heating and the apartment also has an inverter air conditioner. The interior is luxuriously equipped, has modern furniture, quality built-in appliances and lighting. Suitable for a couple or a small family.