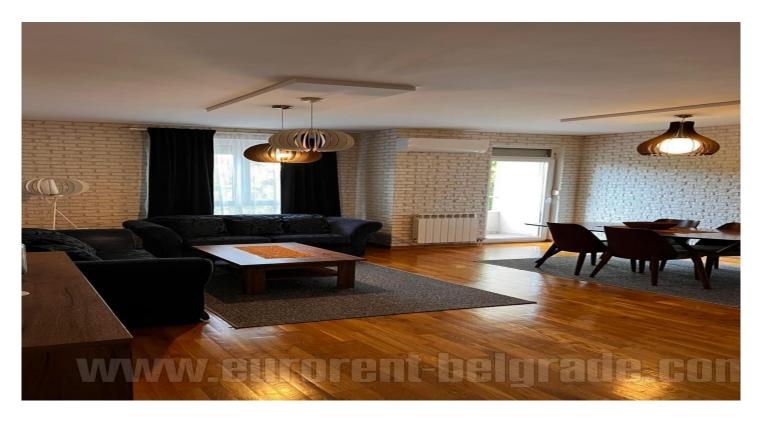

Apartment, located in a quiet street in Zvezdara, near Zvezdara Theater and KBC Zvezdara. The building is of recent construction with an elevator, the apartment is located on the first floor. It features an entrance hallway, a living room with dining area and a kitchen, two bedrooms, bathroom with bathtub and terrace. Electricity heating and the apartment also has an inverter air conditioner. The interior is luxuriously equipped, has modern furniture, quality built-in appliances and lighting. Suitable for a couple or a small family.