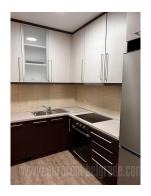

Apartment, located in a quiet street in Zvezdara, near Zvezdara Theater and KBC Zvezdara. The building is of recent construction with an elevator, the apartment is located on the first floor. It features an entrance hallway, a living room with dining area and a kitchen, two bedrooms, bathroom with bathtub and terrace. Electricity heating and the apartment also has an inverter air conditioner. The interior is luxuriously equipped, has modern furniture, quality built-in appliances and lighting. Suitable for a couple or a small family.