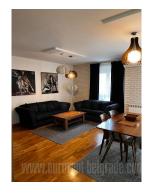

Apartment, located in a quiet street in Zvezdara, near Zvezdara Theater and KBC Zvezdara. The building is of recent construction with an elevator, the apartment is located on the first floor. It features an entrance hallway, a living room with dining area and a kitchen, two bedrooms, bathroom with bathtub and terrace. Electricity heating and the apartment also has an inverter air conditioner. The interior is luxuriously equipped, has modern furniture, quality built-in appliances and lighting. Suitable for a couple or a small family.