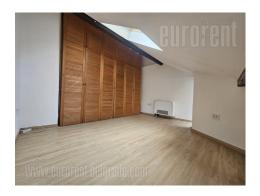

Excellent business premises near Slavija and the St. Sava Temple. It is situated in a completely renovated house with a yard, isolated from noise. The space is spread over two levels. It consists of two open spaces, four offices, kitchen with dining room, two bathrooms. Computer network is installed in the space. It is suitable for quiet business activities.