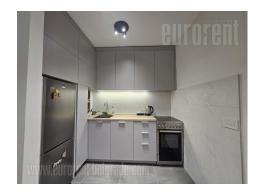

Excellent business premises near Slavija and the St. Sava Temple. It is situated in a completely renovated house with a yard, isolated from noise. The space is spread over two levels. It consists of two open spaces, four offices, kitchen with dining room, two bathrooms. Computer network is installed in the space. It is suitable for quiet business activities.