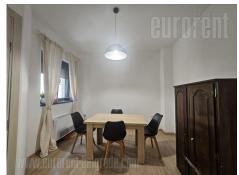

Excellent business premises near Slavija and the St. Sava Temple. It is situated in a completely renovated house with a yard, isolated from noise. The space is spread over two levels. It consists of two open spaces, four offices, kitchen with dining room, two bathrooms. Computer network is installed in the space. It is suitable for quiet business activities.