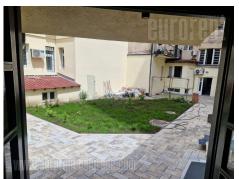

Excellent business premises near Slavija and the St. Sava Temple. It is situated in a completely renovated house with a yard, isolated from noise. The space is spread over two levels. It consists of two open spaces, four offices, kitchen with dining room, two bathrooms. Computer network is installed in the space. It is suitable for quiet business activities.