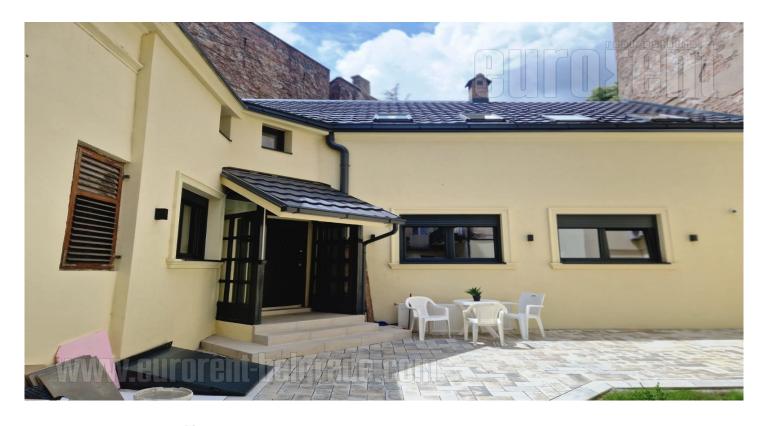

Excellent business premises near Slavija and the St. Sava Temple. It is situated in a completely renovated house with a yard, isolated from noise. The space is spread over two levels. It consists of two open spaces, four offices, kitchen with dining room, two bathrooms. Computer network is installed in the space. It is suitable for quiet business activities.