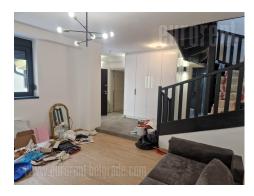

Excellent business premises near Slavija and the St. Sava Temple. It is situated in a completely renovated house with a yard, isolated from noise. The space is spread over two levels. It consists of two open spaces, four offices, kitchen with dining room, two bathrooms. Computer network is installed in the space. It is suitable for quiet business activities.