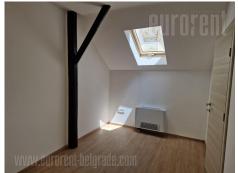

Excellent business premises near Slavija and the St. Sava Temple. It is situated in a completely renovated house with a yard, isolated from noise. The space is spread over two levels. It consists of two open spaces, four offices, kitchen with dining room, two bathrooms. Computer network is installed in the space. It is suitable for quiet business activities.