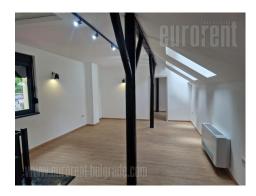

Excellent business premises near Slavija and the St. Sava Temple. It is situated in a completely renovated house with a yard, isolated from noise. The space is spread over two levels. It consists of two open spaces, four offices, kitchen with dining room, two bathrooms. Computer network is installed in the space. It is suitable for quiet business activities.