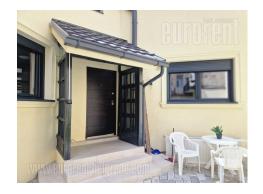

Excellent business premises near Slavija and the St. Sava Temple. It is situated in a completely renovated house with a yard, isolated from noise. The space is spread over two levels. It consists of two open spaces, four offices, kitchen with dining room, two bathrooms. Computer network is installed in the space. It is suitable for quiet business activities.