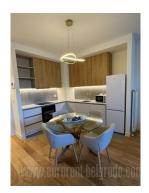

An attractive apartment, situated in an exclusive location in the business-residential complex Belgrade Waterfront, Quartet building. One of the most modern complexes, with a view of the river, whose project was carried out according to the highest international standards. The apartment is housed on the fourth floor and consists of a living room with a dining room and a kitchen, and an access to a terrace. The bedroom is equipped with a double bed, and a bathroom with a shower cabin is at disposal as well. The interior is modernly equipped, with quality furniture, lighting and built-in appliances. A parking space is reserved for the future tenant in the garage part of the building. Ideal for one person or a couple.