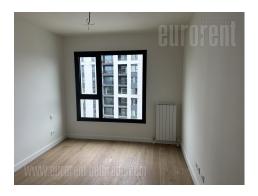

Excellent apartment in Belgrade Waterfront It is located on the 12th floor and has a city view. There are three bedrooms at disposal. The living room is connected to kitchen and dining area. It has two bathrooms and a guest toilet. The kitchen is equipped with necessary appliances, and the rooms have built-in wardrobes. The building also has a storage room belonging to the apartment, and it is possible to rent a parking space in the garage. Attractive, bright, suitable for families.