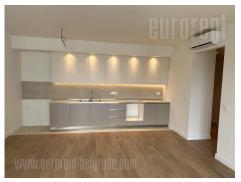

Excellent apartment in Belgrade Waterfront It is located on the 12th floor and has a city view. There are three bedrooms at disposal. The living room is connected to kitchen and dining area. It has two bathrooms and a guest toilet. The kitchen is equipped with necessary appliances, and the rooms have built-in wardrobes. The building also has a storage room belonging to the apartment, and it is possible to rent a parking space in the garage. Attractive, bright, suitable for families.