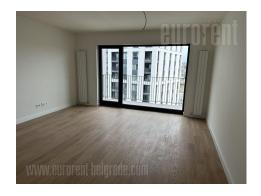

Excellent apartment in Belgrade Waterfront It is located on the 12th floor and has a city view. There are three bedrooms at disposal. The living room is connected to kitchen and dining area. It has two bathrooms and a guest toilet. The kitchen is equipped with necessary appliances, and the rooms have built-in wardrobes. The building also has a storage room belonging to the apartment, and it is possible to rent a parking space in the garage. Attractive, bright, suitable for families.