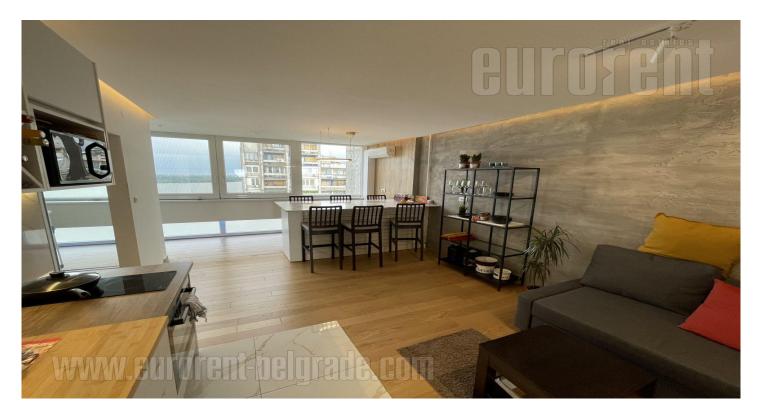

An apartment the center of Zemun, on high floor of a building. Excellent connection to all parts of the city, near the Danube quay. In the immediate vicinity, a large number of shops, bars and restaurants. The apartment has been completely renovated and has a functional layout of rooms. It is modernly equipped with new furniture, air-conditioned and very comfortable. It is characterized by a wonderful view of the river. Plenty of parking space in front of the building.