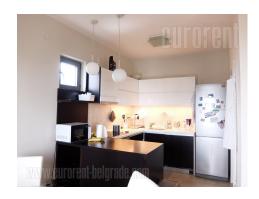

Apartment housed in a high quality building, located in a quiet street in the very center of the city. Neighborhood with several embassies, vicinity of Manjez park, many shops, cafes and restaurants. Building with security service, video surveillance and garage. The apartment is spacious, it has functional structure, it is two-side oriented and very quiet. It features a spacious living room with dining area and a separated, fully equipped kitchen. From the living room one can access a terrace, which is facing the greenery of the courtyard. Sleeping block is separated and can be reached through the hallway where the restroom is placed. This hallway connects two large bedrooms and a bathroom with a hydro massage bathtub. Modern and bright interior, as well as comfortable furniture, makes this apartment an excellent choice. A parking space in building's garage is at disposal.