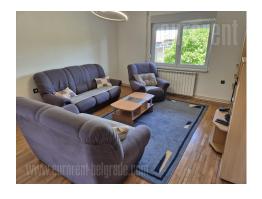

The house is situated in Zemun settlement, known as Plavi horizonti in quiet, wide, well maintained street. Excellent location connected to all parts of the city, highway and airport. House is situated on a beautifully landscaped plot of 600 m<sup>2</sup>, and behind the house is a yard with lots of greenery. The house spreads over two levels - ground floor and first floor. Extremely comfortable, and maintained. Contains four bedrooms, living room, dining room, kitchen, two bathrooms, three terraces, garage and 3-4 parking spaces. The house is suitable for both residential and business purposes.