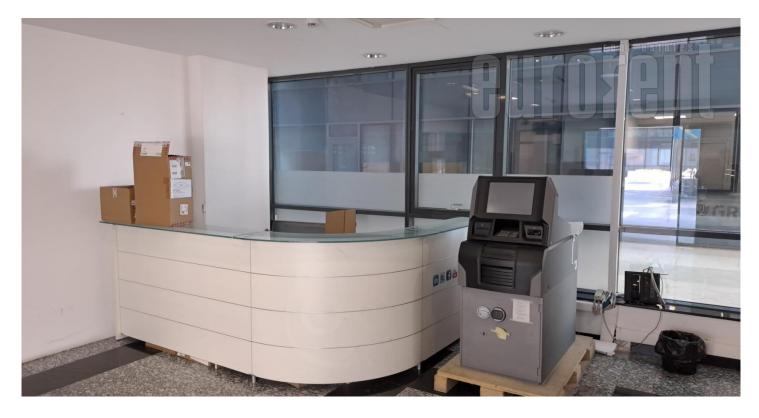

A smaller class A office building, with a panoramic elevator, in the business zone of New Belgrade on a busy boulevard. Close proximity to the Palace of Serbia, the Arena, bus stops and good traffic connections with the highway, the airport and the city center. High standards of construction and technical equipment. The subject of the lease is the unit on the second floor which occuppies 194.6 m<sup>2</sup>. It features three offices and a kitchenette. Electricity, telephone and network installation is routed through the walls. The space is air-conditioned, has granite floors and excellent carpentry. The location and quality make this space an ideal address for conducting business activities. There is the possibility of renting a parking space in the garage or outside with an additional payment.