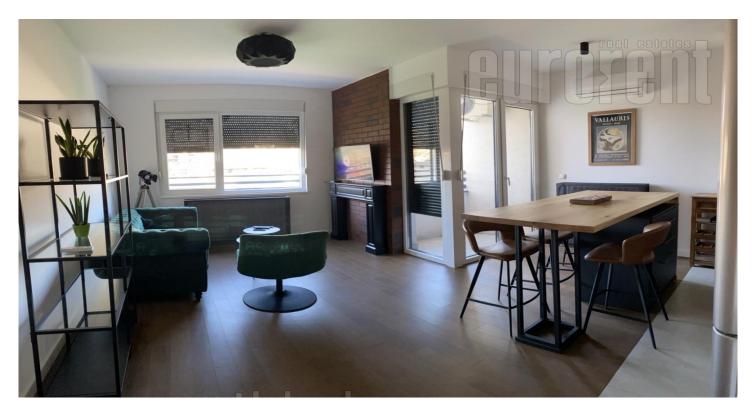

Attractive apartment in a newer building in Šumice. Not far from the shopping center, sports center and city public transport lines, the city center can be reached in just 15 minutes. The apartment is housed on the sixth floor and consists of a living room, a modern dining room with a kitchen, two bedrooms, a bathroom, a toilet and a terrace. Fully equipped with new, modern furniture. The apartment has its own parking space in the building's garage for an additional fee.