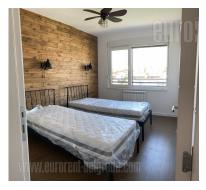

Attractive apartment in a newer building in Šumice. Not far from the shopping center, sports center and city public transport lines, the city center can be reached in just 15 minutes. The apartment is housed on the sixth floor and consists of a living room, a modern dining room with a kitchen, two bedrooms, a bathroom, a toilet and a terrace. Fully equipped with new, modern furniture. The apartment has its own parking space in the building's garage for an additional fee.