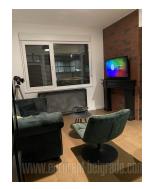

Attractive apartment in a newer building in Šumice. Not far from the shopping center, sports center and city public transport lines, the city center can be reached in just 15 minutes. The apartment is housed on the sixth floor and consists of a living room, a modern dining room with a kitchen, two bedrooms, a bathroom, a toilet and a terrace. Fully equipped with new, modern furniture. The apartment has its own parking space in the building's garage for an additional fee.