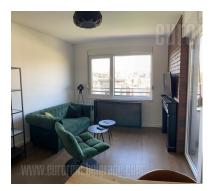

Attractive apartment in a newer building in Šumice. Not far from the shopping center, sports center and city public transport lines, the city center can be reached in just 15 minutes. The apartment is housed on the sixth floor and consists of a living room, a modern dining room with a kitchen, two bedrooms, a bathroom, a toilet and a terrace. Fully equipped with new, modern furniture. The apartment has its own parking space in the building's garage for an additional fee.