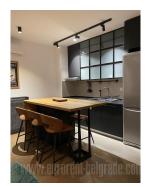

Attractive apartment in a newer building in Šumice. Not far from the shopping center, sports center and city public transport lines, the city center can be reached in just 15 minutes. The apartment is housed on the sixth floor and consists of a living room, a modern dining room with a kitchen, two bedrooms, a bathroom, a toilet and a terrace. Fully equipped with new, modern furniture. The apartment has its own parking space in the building's garage for an additional fee.