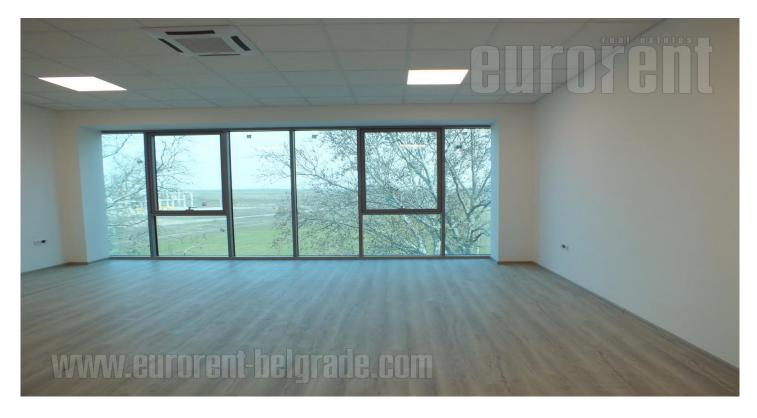

## #49155, Rent - Office space, Belgrade, BATAJNICA

| TYPE OF OBJECT  MULTIPURPOSE |                   | SURFACE AREA 300 m² |   |   | THE PRICE €2,100        |     |          | AVAILABLE |           |
|------------------------------|-------------------|---------------------|---|---|-------------------------|-----|----------|-----------|-----------|
| OFFICE<br>5                  |                   | THE BIGGEST OFFICE  |   |   | THE FLOOR  GROUND FLOOR |     |          |           |           |
| UNFURNI INDEPE               | -<br>sss<br>I YES | 0                   | 2 | 0 | 1<br>()                 | YES | ſ₫<br>NO | NO NO     | (P)<br>10 |

The building is placed on a large plot, close to the main road, which connects Zemun and Batajnica. It is at 4 km distance from Pupin's Bridge and 2 km from Batajnica. In the immediate vicinity are city public transport stations (lines 73, 703 and 706). The lot is paved. The space intended for rent is housed on the high ground floor of the business part of the building and consists of five offices, a kitchen and two toilets. The business part of the building is modern and bright, in the entrance is tile with granite ceramics, heating and cooling is using the heat pumps. Ten parking spaces are at disposal for rent.