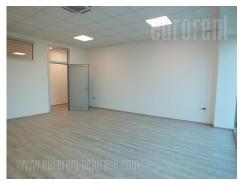

## #49155, Rent - Office space, Belgrade, BATAJNICA

| TYPE OF OBJECT  MULTIPURPOSE |                   | SURFACE AREA 300 m² |   |   | THE PRICE €2,100        |     |          | AVAILABLE |           |
|------------------------------|-------------------|---------------------|---|---|-------------------------|-----|----------|-----------|-----------|
| OFFICE<br>5                  |                   | THE BIGGEST OFFICE  |   |   | THE FLOOR  GROUND FLOOR |     |          |           |           |
| UNFURNI INDEPE               | -<br>sss<br>I YES | 0                   | 2 | 0 | 1<br>()                 | YES | ſ₫<br>NO | NO NO     | (P)<br>10 |

The building is placed on a large plot, close to the main road, which connects Zemun and Batajnica. It is at 4 km distance from Pupin's Bridge and 2 km from Batajnica. In the immediate vicinity are city public transport stations (lines 73, 703 and 706). The lot is paved. The space intended for rent is housed on the high ground floor of the business part of the building and consists of five offices, a kitchen and two toilets. The business part of the building is modern and bright, in the entrance is tile with granite ceramics, heating and cooling is using the heat pumps. Ten parking spaces are at disposal for rent.