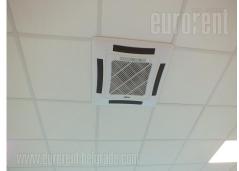

The building is placed on a large plot, close to the main road, which connects Zemun and Batajnica. It is at 4 km distance from Pupin's Bridge and 2 km from Batajnica. In the immediate vicinity are city public transport stations (lines 73, 703 and 706). The lot is paved. The space intended for rent is housed on the high ground floor of the business part of the building and consists of five offices, a kitchen and two toilets. The business part of the building is modern and bright, in the entrance is tile with granite ceramics, heating and cooling is using the heat pumps. Ten parking spaces are at disposal for rent.