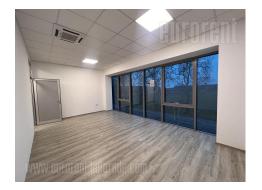

The building is placed on a large plot, close to the main road, which connects Zemun and Batajnica. It is at 4 km distance from Pupin's Bridge and 2 km from Batajnica. In the immediate vicinity are city public transport stations (lines 73, 703 and 706). The lot is paved. The space intended for rent is housed on the high ground floor of the business part of the building and consists of five offices, a kitchen and two toilets. The business part of the building is modern and bright, in the entrance is tile with granite ceramics, heating and cooling is using the heat pumps. Ten parking spaces are at disposal for rent.