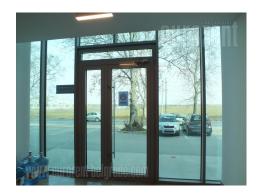

The building is placed on a large plot, close to the main road, which connects Zemun and Batajnica. It is at 4 km distance from Pupin's Bridge and 2 km from Batajnica. In the immediate vicinity are city public transport stations (lines 73, 703 and 706). The lot is paved. The space intended for rent is housed on the high ground floor of the business part of the building and consists of five offices, a kitchen and two toilets. The business part of the building is modern and bright, in the entrance is tile with granite ceramics, heating and cooling is using the heat pumps. Ten parking spaces are at disposal for rent.