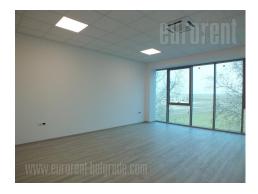

## #49155, Rent - Office space, Belgrade, BATAJNICA

| TYPE OF OBJECT  MULTIPURPOSE |                   | SURFACE AREA 300 m² |   |   | THE PRICE €2,100        |     |          | AVAILABLE |           |
|------------------------------|-------------------|---------------------|---|---|-------------------------|-----|----------|-----------|-----------|
| OFFICE<br>5                  |                   | THE BIGGEST OFFICE  |   |   | THE FLOOR  GROUND FLOOR |     |          |           |           |
| UNFURNI INDEPE               | -<br>sss<br>I YES | 0                   | 2 | 0 | 1<br>()                 | YES | ſ₫<br>NO | NO NO     | (P)<br>10 |

The building is placed on a large plot, close to the main road, which connects Zemun and Batajnica. It is at 4 km distance from Pupin's Bridge and 2 km from Batajnica. In the immediate vicinity are city public transport stations (lines 73, 703 and 706). The lot is paved. The space intended for rent is housed on the high ground floor of the business part of the building and consists of five offices, a kitchen and two toilets. The business part of the building is modern and bright, in the entrance is tile with granite ceramics, heating and cooling is using the heat pumps. Ten parking spaces are at disposal for rent.