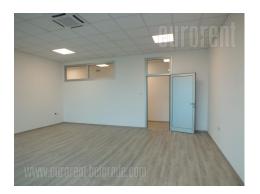

## #49155, Rent - Office space, Belgrade, BATAJNICA

| TYPE OF OBJECT  MULTIPURPOSE |                   | SURFACE AREA 300 m² |   |   | THE PRICE €2,100        |     |          | AVAILABLE |           |
|------------------------------|-------------------|---------------------|---|---|-------------------------|-----|----------|-----------|-----------|
| OFFICE<br>5                  |                   | THE BIGGEST OFFICE  |   |   | THE FLOOR  GROUND FLOOR |     |          |           |           |
| UNFURNI INDEPE               | -<br>sss<br>I YES | 0                   | 2 | 0 | 1<br>()                 | YES | ſ₫<br>NO | NO NO     | (P)<br>10 |

The building is placed on a large plot, close to the main road, which connects Zemun and Batajnica. It is at 4 km distance from Pupin's Bridge and 2 km from Batajnica. In the immediate vicinity are city public transport stations (lines 73, 703 and 706). The lot is paved. The space intended for rent is housed on the high ground floor of the business part of the building and consists of five offices, a kitchen and two toilets. The business part of the building is modern and bright, in the entrance is tile with granite ceramics, heating and cooling is using the heat pumps. Ten parking spaces are at disposal for rent.