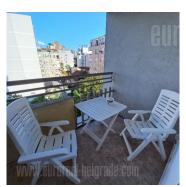

The apartment is located in a quiet street in lower Dorćol. Excellent location, about a fifteen-minute walk to the pedestrian zone of Knez Mihailova Street and Kalemegdan Park. The apartment is located on the fourth floor of a building with an elevator. It consists of an anteroom from where you enter the living room with a dining area and a terrace, which faces the street. The kitchen is separated by a bar and equipped with all the necessary built-in appliances. The second part of the apartment consists of a bedroom and a bathroom with a shower cabin. Suitable for one person or a couple, no pets.