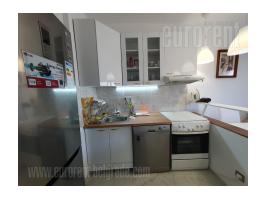

The apartment is located in a quiet street in lower Dorćol. Excellent location, about a fifteen-minute walk to the pedestrian zone of Knez Mihailova Street and Kalemegdan Park. The apartment is located on the fourth floor of a building with an elevator. It consists of an anteroom from where you enter the living room with a dining area and a terrace, which faces the street. The kitchen is separated by a bar and equipped with all the necessary built-in appliances. The second part of the apartment consists of a bedroom and a bathroom with a shower cabin. Suitable for one person or a couple, no pets.