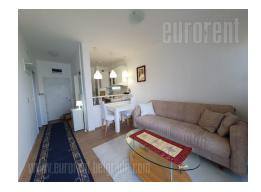

The apartment is located in a quiet street in lower Dorćol. Excellent location, about a fifteen-minute walk to the pedestrian zone of Knez Mihailova Street and Kalemegdan Park. The apartment is located on the fourth floor of a building with an elevator. It consists of an anteroom from where you enter the living room with a dining area and a terrace, which faces the street. The kitchen is separated by a bar and equipped with all the necessary built-in appliances. The second part of the apartment consists of a bedroom and a bathroom with a shower cabin. Suitable for one person or a couple, no pets.