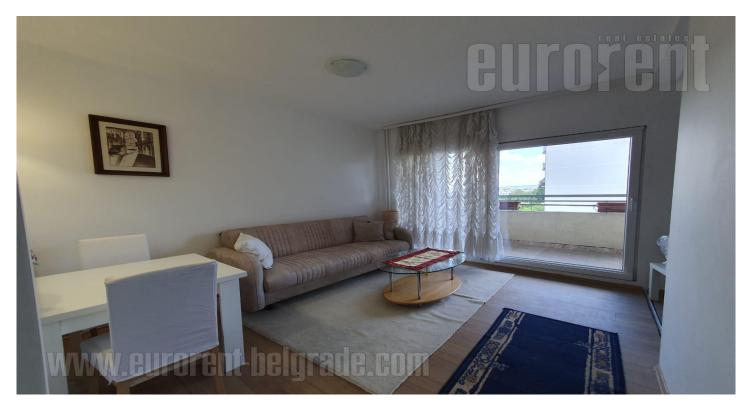

The apartment is located in a quiet street in lower Dorćol. Excellent location, about a fifteen-minute walk to the pedestrian zone of Knez Mihailova Street and Kalemegdan Park. The apartment is located on the fourth floor of a building with an elevator. It consists of an anteroom from where you enter the living room with a dining area and a terrace, which faces the street. The kitchen is separated by a bar and equipped with all the necessary built-in appliances. The second part of the apartment consists of a bedroom and a bathroom with a shower cabin. Suitable for one person or a couple, no pets.