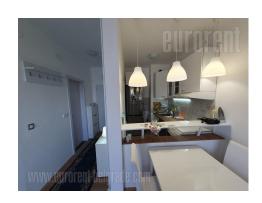

The apartment is located in a quiet street in lower Dorćol. Excellent location, about a fifteen-minute walk to the pedestrian zone of Knez Mihailova Street and Kalemegdan Park. The apartment is located on the fourth floor of a building with an elevator. It consists of an anteroom from where you enter the living room with a dining area and a terrace, which faces the street. The kitchen is separated by a bar and equipped with all the necessary built-in appliances. The second part of the apartment consists of a bedroom and a bathroom with a shower cabin. Suitable for one person or a couple, no pets.