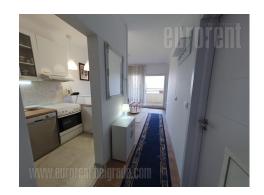

The apartment is located in a quiet street in lower Dorćol. Excellent location, about a fifteen-minute walk to the pedestrian zone of Knez Mihailova Street and Kalemegdan Park. The apartment is located on the fourth floor of a building with an elevator. It consists of an anteroom from where you enter the living room with a dining area and a terrace, which faces the street. The kitchen is separated by a bar and equipped with all the necessary built-in appliances. The second part of the apartment consists of a bedroom and a bathroom with a shower cabin. Suitable for one person or a couple, no pets.