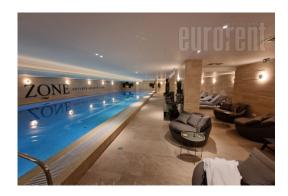

Excellent apartment, located in a central city location in the new Residence complex. The location is excellently connected to all parts of the city, as well as to the airport. There is a 24/7 security service, a fitness room, a sauna with a smaller swimming pool in the building, and a parking space. Modern design, with the highest construction standards. The apartment is located in C lamella. It consists of an entrance hall, which leads into a large open space, which consists of a living room with a dining area and a kitchen. There is one bedroom with a double bed and closets, as well as a bathroom with a shower. Modern interior, new furniture, ceramics, floors, air conditioners, new kitchen elements and built-in appliances in the kitchen. Ideal for business people.