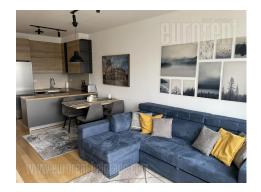

Attractive apartment, located in the new residential complex A block. The location is a few minutes' walk from Delta city and Belville, in a position that is well connected to the highway, Dedinje and Senjak via the Ada Bridge. Very nice and luxuriously designed neighborhood, with plenty of green areas and a well-maintained parking area. There is a playground for children within the building, and in the immediate vicinity there is a shopping center, several shops and cafes. The apartment is located on the third floor of the building. It consists of an open living room, connected to a fully equipped, modern kitchen, and has access to a nice, comfortable terrace. There is also one spacious bedroom with a double bed and a closet. Bathroom has a bathtub and all the necessary elements. The apartment is fully equipped with new furniture. In the basement of the building there is a garage, where one parking space is provided for the tenant. The garage, as well as the building itself, are under video surveillance and security.