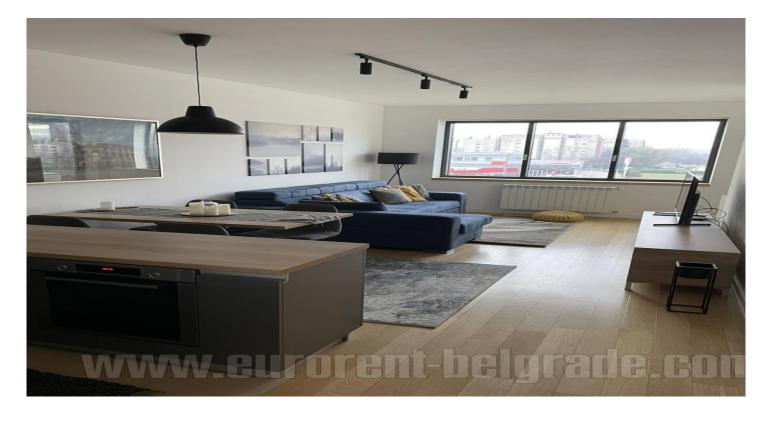

Attractive apartment, located in the new residential complex A block. The location is a few minutes' walk from Delta city and Belville, in a position that is well connected to the highway, Dedinje and Senjak via the Ada Bridge. Very nice and luxuriously designed neighborhood, with plenty of green areas and a well-maintained parking area. There is a playground for children within the building, and in the immediate vicinity there is a shopping center, several shops and cafes. The apartment is located on the third floor of the building. It consists of an open living room, connected to a fully equipped, modern kitchen, and has access to a nice, comfortable terrace. There is also one spacious bedroom with a double bed and a closet. Bathroom has a bathtub and all the necessary elements. The apartment is fully equipped with new furniture. In the basement of the building there is a garage, where one parking space is provided for the tenant. The garage, as well as the building itself, are under video surveillance and security.