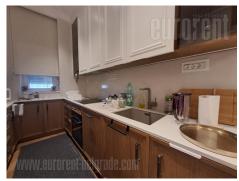

Luxurious pre-war apartment, located in the very heart of Belgrade, just steps away from Knez Mihailova Street and Obilicev venac. Situated on the third floor of a well maintained pre-war building with an elevator, it offers a perfect blend of classic architecture and modern comfort. The spacious interior, meticulously renovated down to the finest detail, exudes elegance and warmth. High ceilings, large windows and traditional parlor layout create an impression of openness and light, while all finishing touches - from flooring and lighting to ceramics and decorative plasterwork, have been executed with exceptional precision. The apartment features a grand living room, connected to two generously sized bedrooms, each equipped with a double bed, built-in wardrobes and a TV. The right wing of the apartment features kitchen with dining area and a smaller study room - ideal as home office or guest room, along with a bathroom with walk-in shower and a separate toilet. The furniture is brand new, modernly designed and of highest quality, with carefully selected details that enhance the refined atmosphere of the interior. The built-in appliances are state-of-the-art, while air conditioning ensures comfort year-round. This apartment is being offered for rent for the first time and it is ideal choice for those who want to live in the center of city's vibrant life, without compromising on peace, style