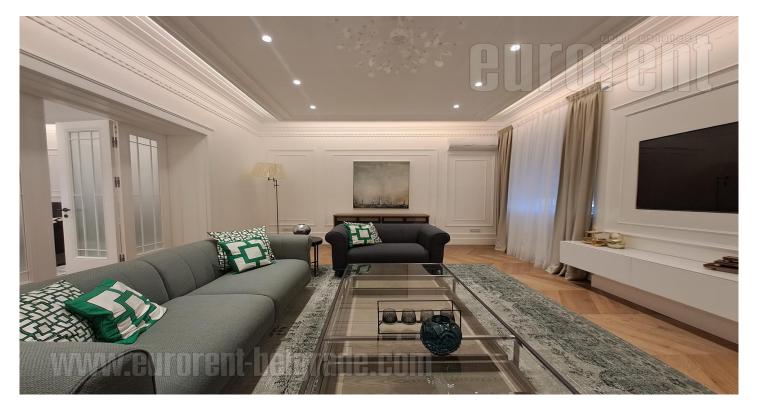

Luxurious pre-war apartment, located in the very heart of Belgrade, just steps away from Knez Mihailova Street and Obilicev venac. Situated on the third floor of a well maintained pre-war building with an elevator, it offers a perfect blend of classic architecture and modern comfort. The spacious interior, meticulously renovated down to the finest detail, exudes elegance and warmth. High ceilings, large windows and traditional parlor layout create an impression of openness and light, while all finishing touches - from flooring and lighting to ceramics and decorative plasterwork, have been executed with exceptional precision. The apartment features a grand living room, connected to two generously sized bedrooms, each equipped with a double bed, built-in wardrobes and a TV. The right wing of the apartment features kitchen with dining area and a smaller study room - ideal as home office or guest room, along with a bathroom with walk-in shower and a separate toilet. The furniture is brand new, modernly designed and of highest quality, with carefully selected details that enhance the refined atmosphere of the interior. The built-in appliances are state-of-the-art, while air conditioning ensures comfort year-round. This apartment is being offered for rent for the first time and it is ideal choice for those who want to live in the center of city's vibrant life, without compromising on peace, style