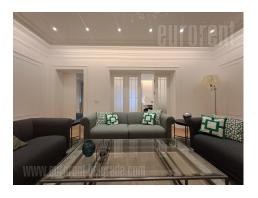

Luxurious pre-war apartment, located in the very heart of Belgrade, just steps away from Knez Mihailova Street and Obilicev venac. Situated on the third floor of a well maintained pre-war building with an elevator, it offers a perfect blend of classic architecture and modern comfort. The spacious interior, meticulously renovated down to the finest detail, exudes elegance and warmth. High ceilings, large windows and traditional parlor layout create an impression of openness and light, while all finishing touches - from flooring and lighting to ceramics and decorative plasterwork, have been executed with exceptional precision. The apartment features a grand living room, connected to two generously sized bedrooms, each equipped with a double bed, built-in wardrobes and a TV. The right wing of the apartment features kitchen with dining area and a smaller study room - ideal as home office or guest room, along with a bathroom with walk-in shower and a separate toilet. The furniture is brand new, modernly designed and of highest quality, with carefully selected details that enhance the refined atmosphere of the interior. The built-in appliances are state-of-the-art, while air conditioning ensures comfort year-round. This apartment is being offered for rent for the first time and it is ideal choice for those who want to live in the center of city's vibrant life, without compromising on peace, style