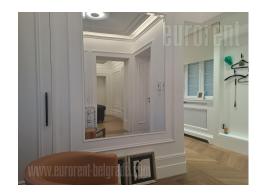

Luxurious pre-war apartment, located in the very heart of Belgrade, just steps away from Knez Mihailova Street and Obilicev venac. Situated on the third floor of a well maintained pre-war building with an elevator, it offers a perfect blend of classic architecture and modern comfort. The spacious interior, meticulously renovated down to the finest detail, exudes elegance and warmth. High ceilings, large windows and traditional parlor layout create an impression of openness and light, while all finishing touches - from flooring and lighting to ceramics and decorative plasterwork, have been executed with exceptional precision. The apartment features a grand living room, connected to two generously sized bedrooms, each equipped with a double bed, built-in wardrobes and a TV. The right wing of the apartment features kitchen with dining area and a smaller study room - ideal as home office or guest room, along with a bathroom with walk-in shower and a separate toilet. The furniture is brand new, modernly designed and of highest quality, with carefully selected details that enhance the refined atmosphere of the interior. The built-in appliances are state-of-the-art, while air conditioning ensures comfort year-round. This apartment is being offered for rent for the first time and it is ideal choice for those who want to live in the center of city's vibrant life, without compromising on peace, style