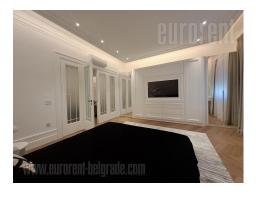

Luxurious pre-war apartment, located in the very heart of Belgrade, just steps away from Knez Mihailova Street and Obilicev venac. Situated on the third floor of a well maintained pre-war building with an elevator, it offers a perfect blend of classic architecture and modern comfort. The spacious interior, meticulously renovated down to the finest detail, exudes elegance and warmth. High ceilings, large windows and traditional parlor layout create an impression of openness and light, while all finishing touches - from flooring and lighting to ceramics and decorative plasterwork, have been executed with exceptional precision. The apartment features a grand living room, connected to two generously sized bedrooms, each equipped with a double bed, built-in wardrobes and a TV. The right wing of the apartment features kitchen with dining area and a smaller study room - ideal as home office or guest room, along with a bathroom with walk-in shower and a separate toilet. The furniture is brand new, modernly designed and of highest quality, with carefully selected details that enhance the refined atmosphere of the interior. The built-in appliances are state-of-the-art, while air conditioning ensures comfort year-round. This apartment is being offered for rent for the first time and it is ideal choice for those who want to live in the center of city's vibrant life, without compromising on peace, style