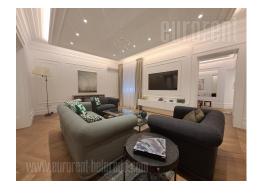

Luxurious pre-war apartment, located in the very heart of Belgrade, just steps away from Knez Mihailova Street and Obilicev venac. Situated on the third floor of a well maintained pre-war building with an elevator, it offers a perfect blend of classic architecture and modern comfort. The spacious interior, meticulously renovated down to the finest detail, exudes elegance and warmth. High ceilings, large windows and traditional parlor layout create an impression of openness and light, while all finishing touches - from flooring and lighting to ceramics and decorative plasterwork, have been executed with exceptional precision. The apartment features a grand living room, connected to two generously sized bedrooms, each equipped with a double bed, built-in wardrobes and a TV. The right wing of the apartment features kitchen with dining area and a smaller study room - ideal as home office or guest room, along with a bathroom with walk-in shower and a separate toilet. The furniture is brand new, modernly designed and of highest quality, with carefully selected details that enhance the refined atmosphere of the interior. The built-in appliances are state-of-the-art, while air conditioning ensures comfort year-round. This apartment is being offered for rent for the first time and it is ideal choice for those who want to live in the center of city's vibrant life, without compromising on peace, style