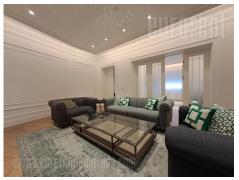

Luxurious pre-war apartment, located in the very heart of Belgrade, just steps away from Knez Mihailova Street and Obilicev venac. Situated on the third floor of a well maintained pre-war building with an elevator, it offers a perfect blend of classic architecture and modern comfort. The spacious interior, meticulously renovated down to the finest detail, exudes elegance and warmth. High ceilings, large windows and traditional parlor layout create an impression of openness and light, while all finishing touches - from flooring and lighting to ceramics and decorative plasterwork, have been executed with exceptional precision. The apartment features a grand living room, connected to two generously sized bedrooms, each equipped with a double bed, built-in wardrobes and a TV. The right wing of the apartment features kitchen with dining area and a smaller study room - ideal as home office or guest room, along with a bathroom with walk-in shower and a separate toilet. The furniture is brand new, modernly designed and of highest quality, with carefully selected details that enhance the refined atmosphere of the interior. The built-in appliances are state-of-the-art, while air conditioning ensures comfort year-round. This apartment is being offered for rent for the first time and it is ideal choice for those who want to live in the center of city's vibrant life, without compromising on peace, style