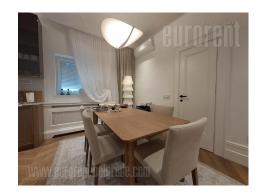

Luxurious pre-war apartment, located in the very heart of Belgrade, just steps away from Knez Mihailova Street and Obilicev venac. Situated on the third floor of a well maintained pre-war building with an elevator, it offers a perfect blend of classic architecture and modern comfort. The spacious interior, meticulously renovated down to the finest detail, exudes elegance and warmth. High ceilings, large windows and traditional parlor layout create an impression of openness and light, while all finishing touches - from flooring and lighting to ceramics and decorative plasterwork, have been executed with exceptional precision. The apartment features a grand living room, connected to two generously sized bedrooms, each equipped with a double bed, built-in wardrobes and a TV. The right wing of the apartment features kitchen with dining area and a smaller study room - ideal as home office or guest room, along with a bathroom with walk-in shower and a separate toilet. The furniture is brand new, modernly designed and of highest quality, with carefully selected details that enhance the refined atmosphere of the interior. The built-in appliances are state-of-the-art, while air conditioning ensures comfort year-round. This apartment is being offered for rent for the first time and it is ideal choice for those who want to live in the center of city's vibrant life, without compromising on peace, style