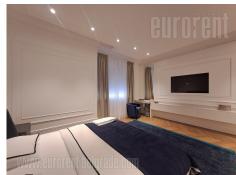

Luxurious pre-war apartment, located in the very heart of Belgrade, just steps away from Knez Mihailova Street and Obilicev venac. Situated on the third floor of a well maintained pre-war building with an elevator, it offers a perfect blend of classic architecture and modern comfort. The spacious interior, meticulously renovated down to the finest detail, exudes elegance and warmth. High ceilings, large windows and traditional parlor layout create an impression of openness and light, while all finishing touches - from flooring and lighting to ceramics and decorative plasterwork, have been executed with exceptional precision. The apartment features a grand living room, connected to two generously sized bedrooms, each equipped with a double bed, built-in wardrobes and a TV. The right wing of the apartment features kitchen with dining area and a smaller study room - ideal as home office or guest room, along with a bathroom with walk-in shower and a separate toilet. The furniture is brand new, modernly designed and of highest quality, with carefully selected details that enhance the refined atmosphere of the interior. The built-in appliances are state-of-the-art, while air conditioning ensures comfort year-round. This apartment is being offered for rent for the first time and it is ideal choice for those who want to live in the center of city's vibrant life, without compromising on peace, style