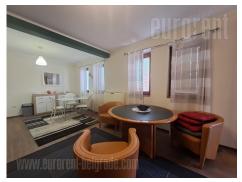

Nice apartment, placed in one way street in Zvezdara, on the edge of Zvezdara forest. The building was built about 15 years ago and is well maintained. The apartment is housed on the ground floor, but due to the configuration of the terrain (downhill) on the other side of the building, it looks as if it is on the first floor. Anteroom leads to all rooms. There is a living room with a dining room and a kitchen, and this area has an access to the terrace. The second part of the apartment consists of two bedrooms, one of which has a double bed, and the other has a fold-out bed. Both rooms have closets. One bathroom with a shower cabin and a toilet are at disposal as well. The interior is equipped with newer furniture of modern and classic design and quality built-in appliances. Suitable for a couple or a small family.