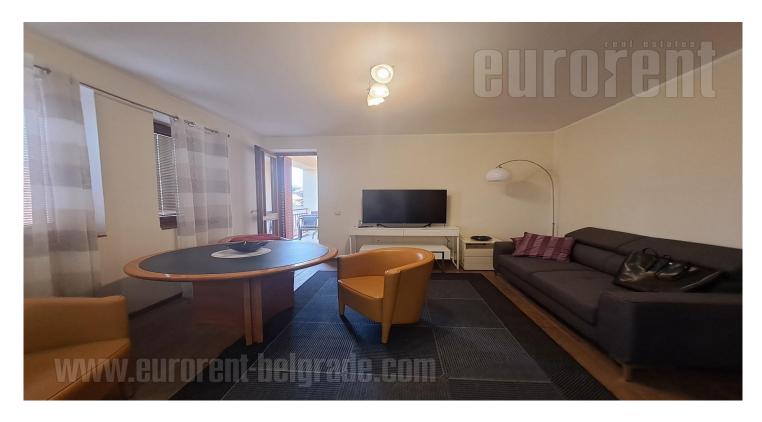

Nice apartment, placed in one way street in Zvezdara, on the edge of Zvezdara forest. The building was built about 15 years ago and is well maintained. The apartment is housed on the ground floor, but due to the configuration of the terrain (downhill) on the other side of the building, it looks as if it is on the first floor. Anteroom leads to all rooms. There is a living room with a dining room and a kitchen, and this area has an access to the terrace. The second part of the apartment consists of two bedrooms, one of which has a double bed, and the other has a fold-out bed. Both rooms have closets. One bathroom with a shower cabin and a toilet are at disposal as well. The interior is equipped with newer furniture of modern and classic design and quality built-in appliances. Suitable for a couple or a small family.