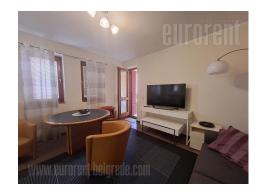

Nice apartment, placed in one way street in Zvezdara, on the edge of Zvezdara forest. The building was built about 15 years ago and is well maintained. The apartment is housed on the ground floor, but due to the configuration of the terrain (downhill) on the other side of the building, it looks as if it is on the first floor. Anteroom leads to all rooms. There is a living room with a dining room and a kitchen, and this area has an access to the terrace. The second part of the apartment consists of two bedrooms, one of which has a double bed, and the other has a fold-out bed. Both rooms have closets. One bathroom with a shower cabin and a toilet are at disposal as well. The interior is equipped with newer furniture of modern and classic design and quality built-in appliances. Suitable for a couple or a small family.