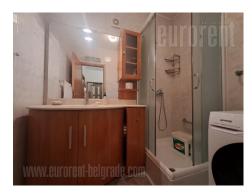

Nice apartment, placed in one way street in Zvezdara, on the edge of Zvezdara forest. The building was built about 15 years ago and is well maintained. The apartment is housed on the ground floor, but due to the configuration of the terrain (downhill) on the other side of the building, it looks as if it is on the first floor. Anteroom leads to all rooms. There is a living room with a dining room and a kitchen, and this area has an access to the terrace. The second part of the apartment consists of two bedrooms, one of which has a double bed, and the other has a fold-out bed. Both rooms have closets. One bathroom with a shower cabin and a toilet are at disposal as well. The interior is equipped with newer furniture of modern and classic design and quality built-in appliances. Suitable for a couple or a small family.