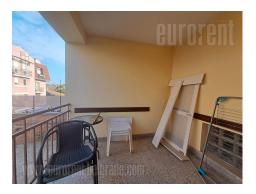

Nice apartment, placed in one way street in Zvezdara, on the edge of Zvezdara forest. The building was built about 15 years ago and is well maintained. The apartment is housed on the ground floor, but due to the configuration of the terrain (downhill) on the other side of the building, it looks as if it is on the first floor. Anteroom leads to all rooms. There is a living room with a dining room and a kitchen, and this area has an access to the terrace. The second part of the apartment consists of two bedrooms, one of which has a double bed, and the other has a fold-out bed. Both rooms have closets. One bathroom with a shower cabin and a toilet are at disposal as well. The interior is equipped with newer furniture of modern and classic design and quality built-in appliances. Suitable for a couple or a small family.