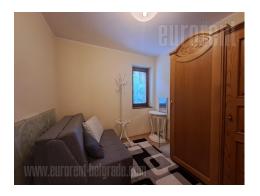

Nice apartment, placed in one way street in Zvezdara, on the edge of Zvezdara forest. The building was built about 15 years ago and is well maintained. The apartment is housed on the ground floor, but due to the configuration of the terrain (downhill) on the other side of the building, it looks as if it is on the first floor. Anteroom leads to all rooms. There is a living room with a dining room and a kitchen, and this area has an access to the terrace. The second part of the apartment consists of two bedrooms, one of which has a double bed, and the other has a fold-out bed. Both rooms have closets. One bathroom with a shower cabin and a toilet are at disposal as well. The interior is equipped with newer furniture of modern and classic design and quality built-in appliances. Suitable for a couple or a small family.