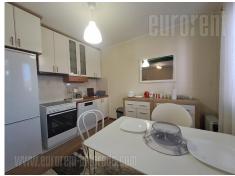

Nice apartment, placed in one way street in Zvezdara, on the edge of Zvezdara forest. The building was built about 15 years ago and is well maintained. The apartment is housed on the ground floor, but due to the configuration of the terrain (downhill) on the other side of the building, it looks as if it is on the first floor. Anteroom leads to all rooms. There is a living room with a dining room and a kitchen, and this area has an access to the terrace. The second part of the apartment consists of two bedrooms, one of which has a double bed, and the other has a fold-out bed. Both rooms have closets. One bathroom with a shower cabin and a toilet are at disposal as well. The interior is equipped with newer furniture of modern and classic design and quality built-in appliances. Suitable for a couple or a small family.