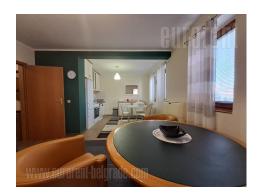

Nice apartment, placed in one way street in Zvezdara, on the edge of Zvezdara forest. The building was built about 15 years ago and is well maintained. The apartment is housed on the ground floor, but due to the configuration of the terrain (downhill) on the other side of the building, it looks as if it is on the first floor. Anteroom leads to all rooms. There is a living room with a dining room and a kitchen, and this area has an access to the terrace. The second part of the apartment consists of two bedrooms, one of which has a double bed, and the other has a fold-out bed. Both rooms have closets. One bathroom with a shower cabin and a toilet are at disposal as well. The interior is equipped with newer furniture of modern and classic design and quality built-in appliances. Suitable for a couple or a small family.