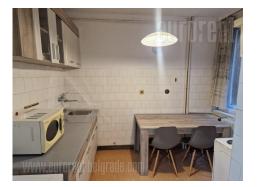

A nice apartment in a well-maintained building in the heart of Vracar. An ideal location for a comfortable life and work with numerous interesting contents in the area. It is situated at ten minutes driving distance from the highway junction, as well as from the city center. The space is two-side oriented, air-conditioned. It consists of an entrance area, fully equipped kitchen with a dining room that is part of a smaller living room, a bathroom with a bathtub, a bedroom and a glassed in terrace. Suitable for one person or a couple.