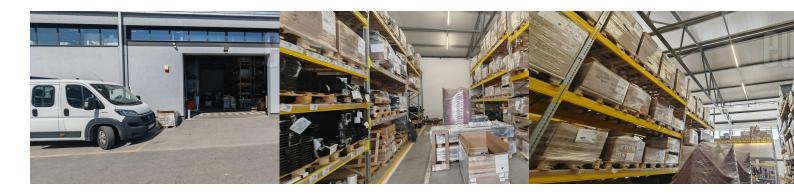

This business-warehouse complex is located in the industrial zone of Zemun, where international highways, airports, and railways cross, and which is connected by the Pupin bridge across the Danube to the direction to Pančevo and further to the Romanian border. The complex itself is situated on a plot with a total area of 2,500 m<sup>2</sup>, and holds a warehouse of 500 m<sup>2</sup>. The warehouse space is on the ground floor with the ceiling height of 5.5 meters. It is built of solid material, with a roof made of panels approx. 8 cm thick. Windows high on the walls of the warehouse provide a large amount of daylight. It has one truck entrance/exit, and industrial floor. The parking lot is asphalted and marked for approx. 10 passenger/truck vehicles of category B and C. The approach and the surrounding area are paved, while the building itself can be accessed directly from the secondary road. The entire area is designed so that the surroundings are decorated with greenery that supports the functionality and concept of the movement of vehicles for visitors, employees, public services and vehicles for transporting goods. It is located in a commercial zone that is close to one of the busiest roads in the country. The space was completely renovated in 2019.