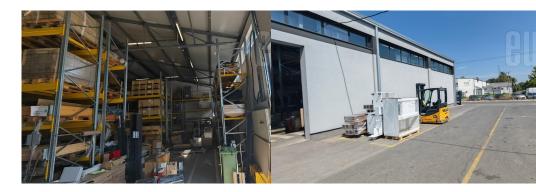

This business-warehouse complex is located in the industrial zone of Zemun, where international highways, airports, and railways cross, and which is connected by the Pupin bridge across the Danube to the direction to Pančevo and further to the Romanian border. The complex itself is situated on a plot with a total area of 2,500 m<sup>2</sup>, and holds a warehouse of 500 m<sup>2</sup>. The warehouse space is on the ground floor with the ceiling height of 5.5 meters. It is built of solid material, with a roof made of panels approx. 8 cm thick. Windows high on the walls of the warehouse provide a large amount of daylight. It has one truck entrance/exit, and industrial floor. The parking lot is asphalted and marked for approx. 10 passenger/truck vehicles of category B and C. The approach and the surrounding area are paved, while the building itself can be accessed directly from the secondary road. The entire area is designed so that the surroundings are decorated with greenery that supports the functionality and concept of the movement of vehicles for visitors, employees, public services and vehicles for transporting goods. It is located in a commercial zone that is close to one of the busiest roads in the country. The space was completely renovated in 2019.