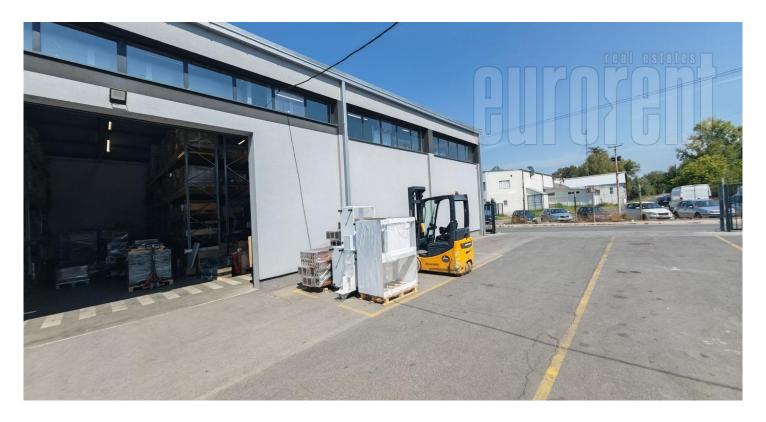

This business-warehouse complex is located in the industrial zone of Zemun, where international highways, airports, and railways cross, and which is connected by the Pupin bridge across the Danube to the direction to Pančevo and further to the Romanian border. The complex itself is situated on a plot with a total area of 2,500 m<sup>2</sup>, and holds a warehouse of 500 m<sup>2</sup>. The warehouse space is on the ground floor with the ceiling height of 5.5 meters. It is built of solid material, with a roof made of panels approx. 8 cm thick. Windows high on the walls of the warehouse provide a large amount of daylight. It has one truck entrance/exit, and industrial floor. The parking lot is asphalted and marked for approx. 10 passenger/truck vehicles of category B and C. The approach and the surrounding area are paved, while the building itself can be accessed directly from the secondary road. The entire area is designed so that the surroundings are decorated with greenery that supports the functionality and concept of the movement of vehicles for visitors, employees, public services and vehicles for transporting goods. It is located in a commercial zone that is close to one of the busiest roads in the country. The space was completely renovated in 2019.