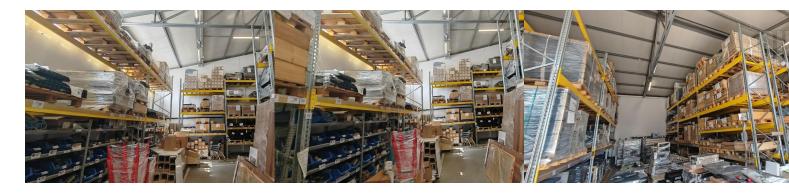

This business-warehouse complex is located in the industrial zone of Zemun, where international highways, airports, and railways cross, and which is connected by the Pupin bridge across the Danube to the direction to Pančevo and further to the Romanian border. The complex itself is situated on a plot with a total area of 2,500 m<sup>2</sup>, and holds a warehouse of 500 m<sup>2</sup>. The warehouse space is on the ground floor with the ceiling height of 5.5 meters. It is built of solid material, with a roof made of panels approx. 8 cm thick. Windows high on the walls of the warehouse provide a large amount of daylight. It has one truck entrance/exit, and industrial floor. The parking lot is asphalted and marked for approx. 10 passenger/truck vehicles of category B and C. The approach and the surrounding area are paved, while the building itself can be accessed directly from the secondary road. The entire area is designed so that the surroundings are decorated with greenery that supports the functionality and concept of the movement of vehicles for visitors, employees, public services and vehicles for transporting goods. It is located in a commercial zone that is close to one of the busiest roads in the country. The space was completely renovated in 2019.