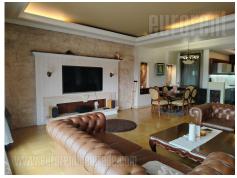

Tel: +381 11 329 3161

Mob: +381 60 329 3161

A luxurious apartment in a quiet street on Crveni krst, within walking distance of various commercial facilities as well as public transport stops. Close to Đeram green-market and boulevard, as well as 10 minutes to Kalenić green-market. The building is new, modern with a spacious garage in the basement. The apartment is a duplex and housed on the sixth floor. The first level consists of a spacious living room that is interconnected with a dining room and kitchen, one bedroom and a bathroom with a shower. The kitchen is fully equipped with top quality appliances and elements. The living room has a full-length terrace with an awning and faces the inner courtyard. Upper level contains three bedrooms and two bathrooms. The hallway leads to a large wardrobe area. The master bedroom has access to a covered terrace and a private bathroom with a hydromassage bath and shower. The interior is nice in pleasant pastel shades. It is equipped with newer classic, quality furniture, which creates a warm home atmosphere. Comfortable and pleasant apartment with plenty of natural light. Excellent space suitable for family life. For future tenants, there is also one parking space at disposal in the building's garage suitable for a large vehicle.