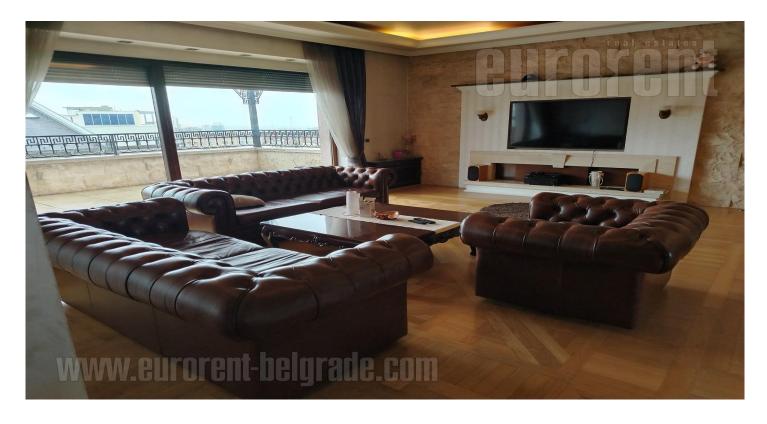

Tel: +381 11 329 3161

Mob: +381 60 329 3161

A luxurious apartment in a quiet street on Crveni krst, within walking distance of various commercial facilities as well as public transport stops. Close to Đeram green-market and boulevard, as well as 10 minutes to Kalenić green-market. The building is new, modern with a spacious garage in the basement. The apartment is a duplex and housed on the sixth floor. The first level consists of a spacious living room that is interconnected with a dining room and kitchen, one bedroom and a bathroom with a shower. The kitchen is fully equipped with top quality appliances and elements. The living room has a full-length terrace with an awning and faces the inner courtyard. Upper level contains three bedrooms and two bathrooms. The hallway leads to a large wardrobe area. The master bedroom has access to a covered terrace and a private bathroom with a hydromassage bath and shower. The interior is nice in pleasant pastel shades. It is equipped with newer classic, quality furniture, which creates a warm home atmosphere. Comfortable and pleasant apartment with plenty of natural light. Excellent space suitable for family life. For future tenants, there is also one parking space at disposal in the building's garage suitable for a large vehicle.