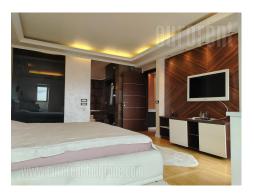

Tel: +381 11 329 3161

Mob: +381 60 329 3161

A luxurious apartment in a quiet street on Crveni krst, within walking distance of various commercial facilities as well as public transport stops. Close to Đeram green-market and boulevard, as well as 10 minutes to Kalenić green-market. The building is new, modern with a spacious garage in the basement. The apartment is a duplex and housed on the sixth floor. The first level consists of a spacious living room that is interconnected with a dining room and kitchen, one bedroom and a bathroom with a shower. The kitchen is fully equipped with top quality appliances and elements. The living room has a full-length terrace with an awning and faces the inner courtyard. Upper level contains three bedrooms and two bathrooms. The hallway leads to a large wardrobe area. The master bedroom has access to a covered terrace and a private bathroom with a hydromassage bath and shower. The interior is nice in pleasant pastel shades. It is equipped with newer classic, quality furniture, which creates a warm home atmosphere. Comfortable and pleasant apartment with plenty of natural light. Excellent space suitable for family life. For future tenants, there is also one parking space at disposal in the building's garage suitable for a large vehicle.