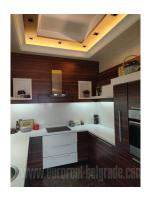

Tel: +381 11 329 3161

Mob: +381 60 329 3161

A luxurious apartment in a quiet street on Crveni krst, within walking distance of various commercial facilities as well as public transport stops. Close to Đeram green-market and boulevard, as well as 10 minutes to Kalenić green-market. The building is new, modern with a spacious garage in the basement. The apartment is a duplex and housed on the sixth floor. The first level consists of a spacious living room that is interconnected with a dining room and kitchen, one bedroom and a bathroom with a shower. The kitchen is fully equipped with top quality appliances and elements. The living room has a full-length terrace with an awning and faces the inner courtyard. Upper level contains three bedrooms and two bathrooms. The hallway leads to a large wardrobe area. The master bedroom has access to a covered terrace and a private bathroom with a hydromassage bath and shower. The interior is nice in pleasant pastel shades. It is equipped with newer classic, quality furniture, which creates a warm home atmosphere. Comfortable and pleasant apartment with plenty of natural light. Excellent space suitable for family life. For future tenants, there is also one parking space at disposal in the building's garage suitable for a large vehicle.