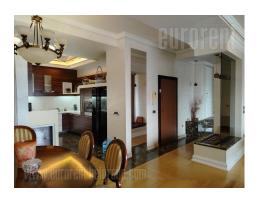

Tel: +381 11 329 3161

Mob: +381 60 329 3161

A luxurious apartment in a quiet street on Crveni krst, within walking distance of various commercial facilities as well as public transport stops. Close to Đeram green-market and boulevard, as well as 10 minutes to Kalenić green-market. The building is new, modern with a spacious garage in the basement. The apartment is a duplex and housed on the sixth floor. The first level consists of a spacious living room that is interconnected with a dining room and kitchen, one bedroom and a bathroom with a shower. The kitchen is fully equipped with top quality appliances and elements. The living room has a full-length terrace with an awning and faces the inner courtyard. Upper level contains three bedrooms and two bathrooms. The hallway leads to a large wardrobe area. The master bedroom has access to a covered terrace and a private bathroom with a hydromassage bath and shower. The interior is nice in pleasant pastel shades. It is equipped with newer classic, quality furniture, which creates a warm home atmosphere. Comfortable and pleasant apartment with plenty of natural light. Excellent space suitable for family life. For future tenants, there is also one parking space at disposal in the building's garage suitable for a large vehicle.