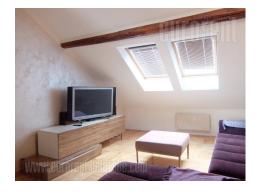

Comfortable apartment situated in near vicinity of Botanical garden and Bulevar despota Stefana at location with large frequency of traffic and pedestrians. This position is very well connected with other parts of the city. The very city center and Skadarlija area are at only few minutes walking distance. The apartment is housed in pre war building without an elevator, in the loft. with moderate ceiling slopes which do not disturb the functionality of the space. Hallway connects all rooms. Living room is interconnected with kitchen and dining room. From this area one can exit to two terraces. Kitchen is fully equipped and has two bar chairs. The other part of the apartment – private area contains bathroom with bathtub and shower and two bedrooms, one of which has king size bed and the other single bed. Toilet and pantry are at disposal as well. The apartment is furnished in classical