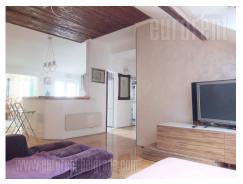

Comfortable apartment situated in near vicinity of Botanical garden and Bulevar despota Stefana at location with large frequency of traffic and pedestrians. This position is very well connected with other parts of the city. The very city center and Skadarlija area are at only few minutes walking distance. The apartment is housed in pre war building without an elevator, in the loft. with moderate ceiling slopes which do not disturb the functionality of the space. Hallway connects all rooms. Living room is interconnected with kitchen and dining room. From this area one can exit to two terraces. Kitchen is fully equipped and has two bar chairs. The other part of the apartment – private area contains bathroom with bathtub and shower and two bedrooms, one of which has king size bed and the other single bed. Toilet and pantry are at disposal as well. The apartment is furnished in classical