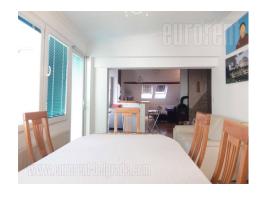

Comfortable apartment situated in near vicinity of Botanical garden and Bulevar despota Stefana at location with large frequency of traffic and pedestrians. This position is very well connected with other parts of the city. The very city center and Skadarlija area are at only few minutes walking distance. The apartment is housed in pre war building without an elevator, in the loft. with moderate ceiling slopes which do not disturb the functionality of the space. Hallway connects all rooms. Living room is interconnected with kitchen and dining room. From this area one can exit to two terraces. Kitchen is fully equipped and has two bar chairs. The other part of the apartment – private area contains bathroom with bathtub and shower and two bedrooms, one of which has king size bed and the other single bed. Toilet and pantry are at disposal as well. The apartment is furnished in classical