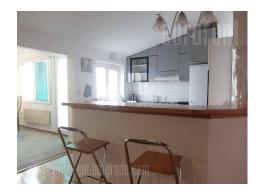

Comfortable apartment situated in near vicinity of Botanical garden and Bulevar despota Stefana at location with large frequency of traffic and pedestrians. This position is very well connected with other parts of the city. The very city center and Skadarlija area are at only few minutes walking distance. The apartment is housed in pre war building without an elevator, in the loft. with moderate ceiling slopes which do not disturb the functionality of the space. Hallway connects all rooms. Living room is interconnected with kitchen and dining room. From this area one can exit to two terraces. Kitchen is fully equipped and has two bar chairs. The other part of the apartment – private area contains bathroom with bathtub and shower and two bedrooms, one of which has king size bed and the other single bed. Toilet and pantry are at disposal as well. The apartment is furnished in classical