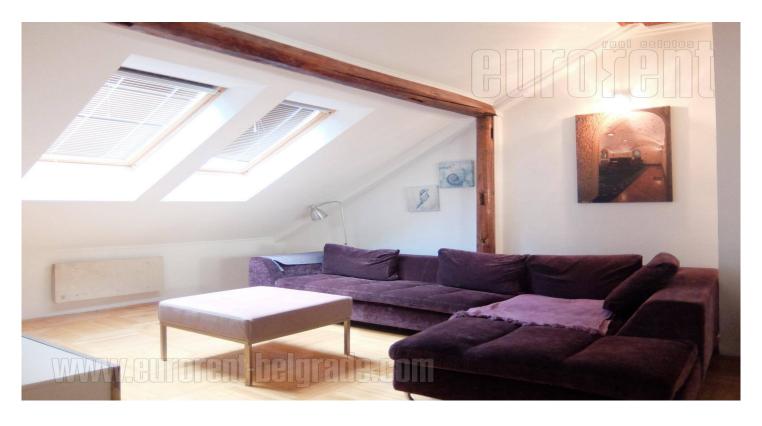

Comfortable apartment situated in near vicinity of Botanical garden and Bulevar despota Stefana at location with large frequency of traffic and pedestrians. This position is very well connected with other parts of the city. The very city center and Skadarlija area are at only few minutes walking distance. The apartment is housed in pre war building without an elevator, in the loft. with moderate ceiling slopes which do not disturb the functionality of the space. Hallway connects all rooms. Living room is interconnected with kitchen and dining room. From this area one can exit to two terraces. Kitchen is fully equipped and has two bar chairs. The other part of the apartment – private area contains bathroom with bathtub and shower and two bedrooms, one of which has king size bed and the other single bed. Toilet and pantry are at disposal as well. The apartment is furnished in classical