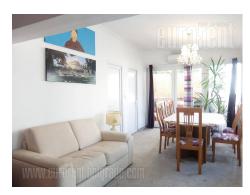

Comfortable apartment situated in near vicinity of Botanical garden and Bulevar despota Stefana at location with large frequency of traffic and pedestrians. This position is very well connected with other parts of the city. The very city center and Skadarlija area are at only few minutes walking distance. The apartment is housed in pre war building without an elevator, in the loft. with moderate ceiling slopes which do not disturb the functionality of the space. Hallway connects all rooms. Living room is interconnected with kitchen and dining room. From this area one can exit to two terraces. Kitchen is fully equipped and has two bar chairs. The other part of the apartment – private area contains bathroom with bathtub and shower and two bedrooms, one of which has king size bed and the other single bed. Toilet and pantry are at disposal as well. The apartment is furnished in classical