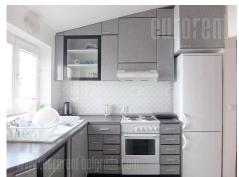

Comfortable apartment situated in near vicinity of Botanical garden and Bulevar despota Stefana at location with large frequency of traffic and pedestrians. This position is very well connected with other parts of the city. The very city center and Skadarlija area are at only few minutes walking distance. The apartment is housed in pre war building without an elevator, in the loft. with moderate ceiling slopes which do not disturb the functionality of the space. Hallway connects all rooms. Living room is interconnected with kitchen and dining room. From this area one can exit to two terraces. Kitchen is fully equipped and has two bar chairs. The other part of the apartment – private area contains bathroom with bathtub and shower and two bedrooms, one of which has king size bed and the other single bed. Toilet and pantry are at disposal as well. The apartment is furnished in classical