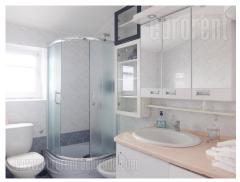

Comfortable apartment situated in near vicinity of Botanical garden and Bulevar despota Stefana at location with large frequency of traffic and pedestrians. This position is very well connected with other parts of the city. The very city center and Skadarlija area are at only few minutes walking distance. The apartment is housed in pre war building without an elevator, in the loft. with moderate ceiling slopes which do not disturb the functionality of the space. Hallway connects all rooms. Living room is interconnected with kitchen and dining room. From this area one can exit to two terraces. Kitchen is fully equipped and has two bar chairs. The other part of the apartment – private area contains bathroom with bathtub and shower and two bedrooms, one of which has king size bed and the other single bed. Toilet and pantry are at disposal as well. The apartment is furnished in classical