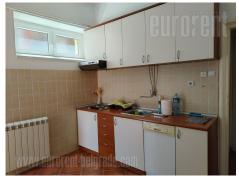

Excellent business premises on first floor of building in frequent street. Building is well maintained, entrance is arranged. Premises consists out of anteroom, three large passable offices connected with doors, rest room, bathroom with tub, kitchen, one smaller room/office and two terraces. Renovated bathroom and kitchen, new elements and power appliances. Bright and painted, two sides oriented parlor apartment.