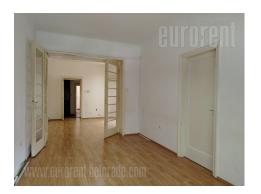

Excellent business premises on first floor of building in frequent street. Building is well maintained, entrance is arranged. Premises consists out of anteroom, three large passable offices connected with doors, rest room, bathroom with tub, kitchen, one smaller room/office and two terraces. Renovated bathroom and kitchen, new elements and power appliances. Bright and painted, two sides oriented parlor apartment.