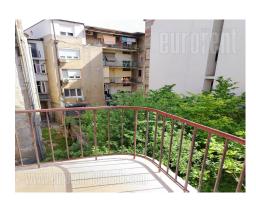

Excellent business premises on first floor of building in frequent street. Building is well maintained, entrance is arranged. Premises consists out of anteroom, three large passable offices connected with doors, rest room, bathroom with tub, kitchen, one smaller room/office and two terraces. Renovated bathroom and kitchen, new elements and power appliances. Bright and painted, two sides oriented parlor apartment.