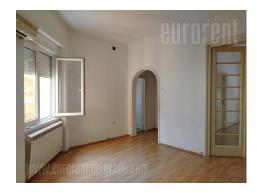

Excellent business premises on first floor of building in frequent street. Building is well maintained, entrance is arranged. Premises consists out of anteroom, three large passable offices connected with doors, rest room, bathroom with tub, kitchen, one smaller room/office and two terraces. Renovated bathroom and kitchen, new elements and power appliances. Bright and painted, two sides oriented parlor apartment.