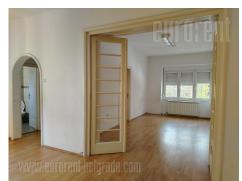

Excellent business premises on first floor of building in frequent street. Building is well maintained, entrance is arranged. Premises consists out of anteroom, three large passable offices connected with doors, rest room, bathroom with tub, kitchen, one smaller room/office and two terraces. Renovated bathroom and kitchen, new elements and power appliances. Bright and painted, two sides oriented parlor apartment.