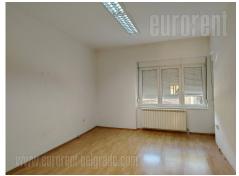

Excellent business premises on first floor of building in frequent street. Building is well maintained, entrance is arranged. Premises consists out of anteroom, three large passable offices connected with doors, rest room, bathroom with tub, kitchen, one smaller room/office and two terraces. Renovated bathroom and kitchen, new elements and power appliances. Bright and painted, two sides oriented parlor apartment.