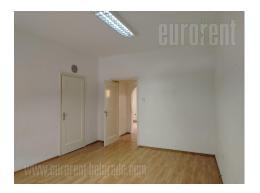

Excellent business premises on first floor of building in frequent street. Building is well maintained, entrance is arranged. Premises consists out of anteroom, three large passable offices connected with doors, rest room, bathroom with tub, kitchen, one smaller room/office and two terraces. Renovated bathroom and kitchen, new elements and power appliances. Bright and painted, two sides oriented parlor apartment.