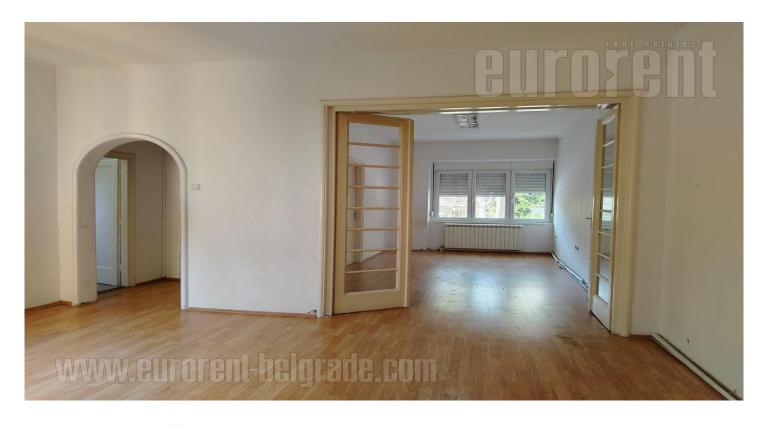

Excellent business premises on first floor of building in frequent street. Building is well maintained, entrance is arranged. Premises consists out of anteroom, three large passable offices connected with doors, rest room, bathroom with tub, kitchen, one smaller room/office and two terraces. Renovated bathroom and kitchen, new elements and power appliances. Bright and painted, two sides oriented parlor apartment.