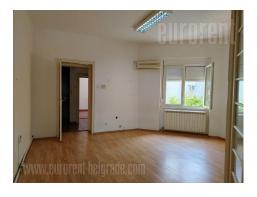

Excellent business premises on first floor of building in frequent street. Building is well maintained, entrance is arranged. Premises consists out of anteroom, three large passable offices connected with doors, rest room, bathroom with tub, kitchen, one smaller room/office and two terraces. Renovated bathroom and kitchen, new elements and power appliances. Bright and painted, two sides oriented parlor apartment.