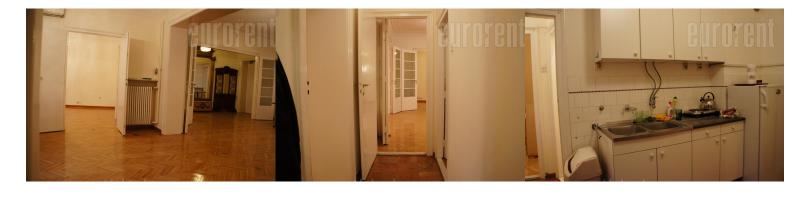

Renovated high ceiling apartment, adapted to be an office space. Situated on an excellent location, at only five minute walking distance from the very city center. Hotel Moskva is located in near vicinity, as well as many banks and necessary commercial contents. It is easily accessable from every part of the city thanks to many lines of public transport which lead to it. Two public garages are nerby, while the parking spaces in front of the building are in zones 1 and 2. Space is placed on third floor of a well maintained prewar building. It consists of an entrance hallway which leads into all the offices which are connected between themselves. Offices can be used as one open space or they can be separated depending on the needs. Bright space, with high quality carpentry and installed computer network. There are two entrances into the apartment as well as two terraces. Bathroom with a bathtub and lavatory are also at disposal. Office space is suitable for foreign branches, IT companies and similar businesses.