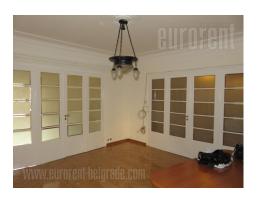

Renovated high ceiling apartment, adapted to be an office space. Situated on an excellent location, at only five minute walking distance from the very city center. Hotel Moskva is located in near vicinity, as well as many banks and necessary commercial contents. It is easily accessable from every part of the city thanks to many lines of public transport which lead to it. Two public garages are nerby, while the parking spaces in front of the building are in zones 1 and 2. Space is placed on third floor of a well maintained prewar building. It consists of an entrance hallway which leads into all the offices which are connected between themselves. Offices can be used as one open space or they can be separated depending on the needs. Bright space, with high quality carpentry and installed computer network. There are two entrances into the apartment as well as two terraces. Bathroom with a bathtub and lavatory are also at disposal. Office space is suitable for foreign branches, IT companies and similar businesses.