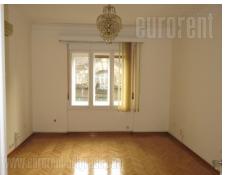

Renovated high ceiling apartment, adapted to be an office space. Situated on an excellent location, at only five minute walking distance from the very city center. Hotel Moskva is located in near vicinity, as well as many banks and necessary commercial contents. It is easily accessable from every part of the city thanks to many lines of public transport which lead to it. Two public garages are nerby, while the parking spaces in front of the building are in zones 1 and 2. Space is placed on third floor of a well maintained prewar building. It consists of an entrance hallway which leads into all the offices which are connected between themselves. Offices can be used as one open space or they can be separated depending on the needs. Bright space, with high quality carpentry and installed computer network. There are two entrances into the apartment as well as two terraces. Bathroom with a bathtub and lavatory are also at disposal. Office space is suitable for foreign branches, IT companies and similar businesses.