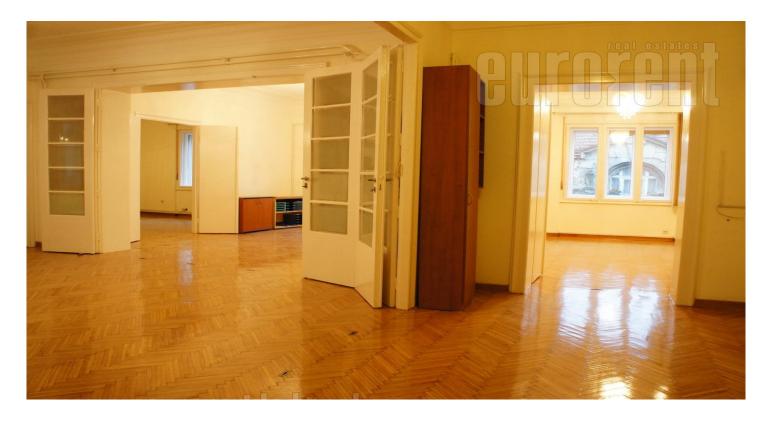

Renovated high ceiling apartment, adapted to be an office space. Situated on an excellent location, at only five minute walking distance from the very city center. Hotel Moskva is located in near vicinity, as well as many banks and necessary commercial contents. It is easily accessable from every part of the city thanks to many lines of public transport which lead to it. Two public garages are nerby, while the parking spaces in front of the building are in zones 1 and 2. Space is placed on third floor of a well maintained prewar building. It consists of an entrance hallway which leads into all the offices which are connected between themselves. Offices can be used as one open space or they can be separated depending on the needs. Bright space, with high quality carpentry and installed computer network. There are two entrances into the apartment as well as two terraces. Bathroom with a bathtub and lavatory are also at disposal. Office space is suitable for foreign branches, IT companies and similar businesses.