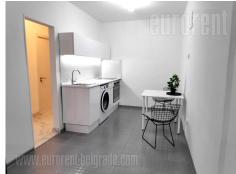

Modern, completely renovated apartment situated at only few minutes walking distance from pedestrian zone and Trg republike (Republic square). Relatively quiet street with plenty of greenery. The apartment is housed on the fourth floor of a building with an elevator. It features a comfortable living room, kitchen with dining area, a bedroom with a double bed, bathroom with a shower cabin and a restroom. Suitable for one person or a couple, as well as business activities. Excellent location for a people who like to be in the center of a busy city life.