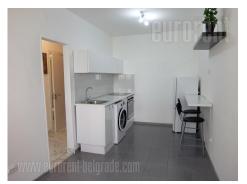

Modern, completely renovated apartment situated at only few minutes walking distance from pedestrian zone and Trg republike (Republic square). Relatively quiet street with plenty of greenery. The apartment is housed on the fourth floor of a building with an elevator. It features a comfortable living room, kitchen with dining area, a bedroom with a double bed, bathroom with a shower cabin and a restroom. Suitable for one person or a couple, as well as business activities. Excellent location for a people who like to be in the center of a busy city life.