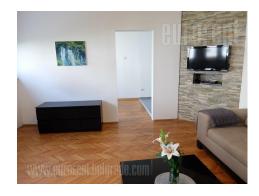

Modern, completely renovated apartment situated at only few minutes walking distance from pedestrian zone and Trg republike (Republic square). Relatively quiet street with plenty of greenery. The apartment is housed on the fourth floor of a building with an elevator. It features a comfortable living room, kitchen with dining area, a bedroom with a double bed, bathroom with a shower cabin and a restroom. Suitable for one person or a couple, as well as business activities. Excellent location for a people who like to be in the center of a busy city life.