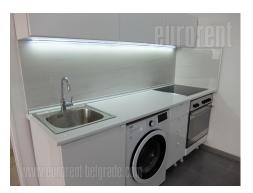

Modern, completely renovated apartment situated at only few minutes walking distance from pedestrian zone and Trg republike (Republic square). Relatively quiet street with plenty of greenery. The apartment is housed on the fourth floor of a building with an elevator. It features a comfortable living room, kitchen with dining area, a bedroom with a double bed, bathroom with a shower cabin and a restroom. Suitable for one person or a couple, as well as business activities. Excellent location for a people who like to be in the center of a busy city life.