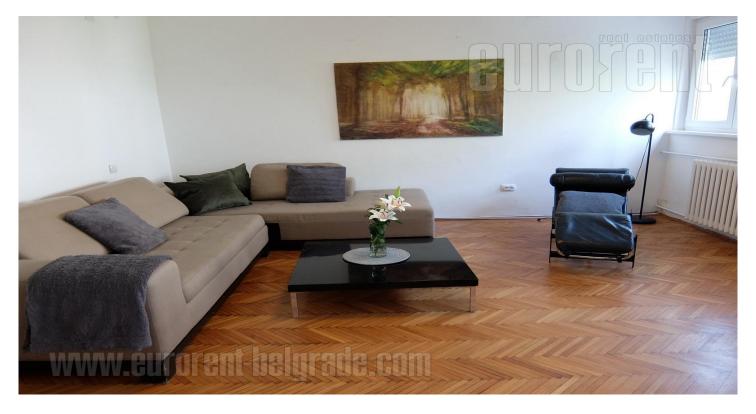

Modern, completely renovated apartment situated at only few minutes walking distance from pedestrian zone and Trg republike (Republic square). Relatively quiet street with plenty of greenery. The apartment is housed on the fourth floor of a building with an elevator. It features a comfortable living room, kitchen with dining area, a bedroom with a double bed, bathroom with a shower cabin and a restroom. Suitable for one person or a couple, as well as business activities. Excellent location for a people who like to be in the center of a busy city life.