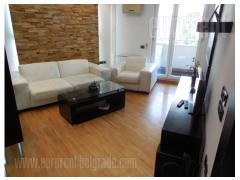

Luxury apartment in a new building in a quiet environment. In the vicinity is the small shopping center with a market, Maxi store and several cafes. Also, in close environments and basketball court and a beautiful landscaped park with facilities for children. The building is well maintained, and the apartment is located on the second floor. It consists of a living room, dining room, kitchen, bathroom, two bedrooms and a balcony. The interior of the apartment is made of top quality materials. Ceilings were lowered, with built-in halogen lights. Equipment in the apartment is of modern design, tailor-made to flat. Dining room and kitchen are separated by shelves. In the bathroom is a whirlpool tub and beautiful lighting. Large bedroom with double bed and built-in wardrobe, while the smaller is with bunk beds, which can be replaced according to tenant. Another closet is located in the hallway of the apartment, and there are plenty of storage space. Very pleasant ambiance suitable for business people or small