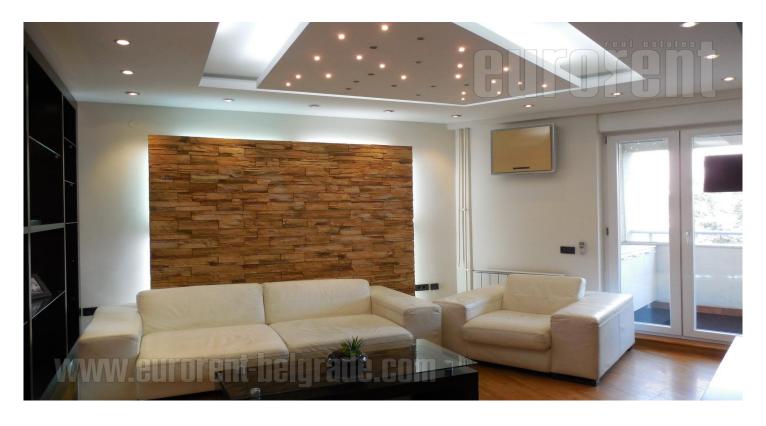

Luxury apartment in a new building in a quiet environment. In the vicinity is the small shopping center with a market, Maxi store and several cafes. Also, in close environments and basketball court and a beautiful landscaped park with facilities for children. The building is well maintained, and the apartment is located on the second floor. It consists of a living room, dining room, kitchen, bathroom, two bedrooms and a balcony. The interior of the apartment is made of top quality materials. Ceilings were lowered, with built-in halogen lights. Equipment in the apartment is of modern design, tailor-made to flat. Dining room and kitchen are separated by shelves. In the bathroom is a whirlpool tub and beautiful lighting. Large bedroom with double bed and built-in wardrobe, while the smaller is with bunk beds, which can be replaced according to tenant. Another closet is located in the hallway of the apartment, and there are plenty of storage space. Very pleasant ambiance suitable for business people or small