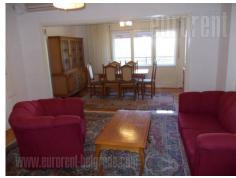

Apartment is situated at ground floor of private house with separate entrance. Consists out of central hall, two bedrooms, big living room, bathroom, toilet, dining room with kitchen and one small room. It has video supervision, air-conditioned and safety door.