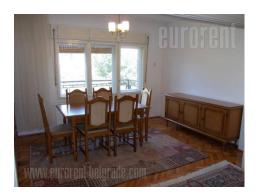

Apartment is situated at ground floor of private house with separate entrance. Consists out of central hall, two bedrooms, big living room, bathroom, toilet, dining room with kitchen and one small room. It has video supervision, air-conditioned and safety door.