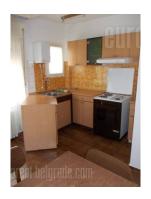

Apartment is situated at ground floor of private house with separate entrance. Consists out of central hall, two bedrooms, big living room, bathroom, toilet, dining room with kitchen and one small room. It has video supervision, air-conditioned and safety door.