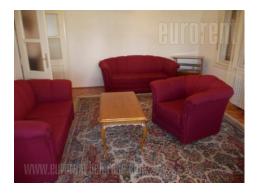

Apartment is situated at ground floor of private house with separate entrance. Consists out of central hall, two bedrooms, big living room, bathroom, toilet, dining room with kitchen and one small room. It has video supervision, air-conditioned and safety door.