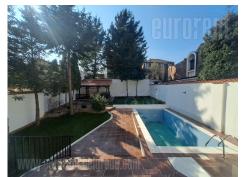

House is built in 1996th and fully renovated in 2004th. Located in peaceful area, convenient for families. It is close vicinity of Partizan stadium, and also close to city center. Surroundings is quiet, without traffic and in the neighbourhood are residential houses and large parks. House is registered in cadastre. It has net surfface of 210 m<sup>2</sup>, and total surfface of 248 m<sup>2</sup>, in base 83 m<sup>2</sup>, and has three levels. Attic size is 30 m<sup>2</sup>, and it is not included into this squaring. First level consists of comfortable living room with dining room, separated modernly equipped kitchen, bathroom with shower and guest room. On the next level are three cosy, spacious bedrooms, little room organized as wardrobe, and large bathroom with jacuzzi bathtub. Two larger bedrooms have roof terraces which are oases for enjoying in first morning tea or coffee. There is also garage for large car and one parking spot in front of house. Ground floor has also two rooms, one of which is used as laundry room and sauna for two persons. Second room is used as playroom and fitness room. There is a swimming pool in yard and summer house with garden sitting set. Yard is rich with greenery, especially with softwoods. House has three phone lines, five air conditioners, cable tv and internet, alarm, video surveillance, video intercome. Gate and garage door are with remote control.