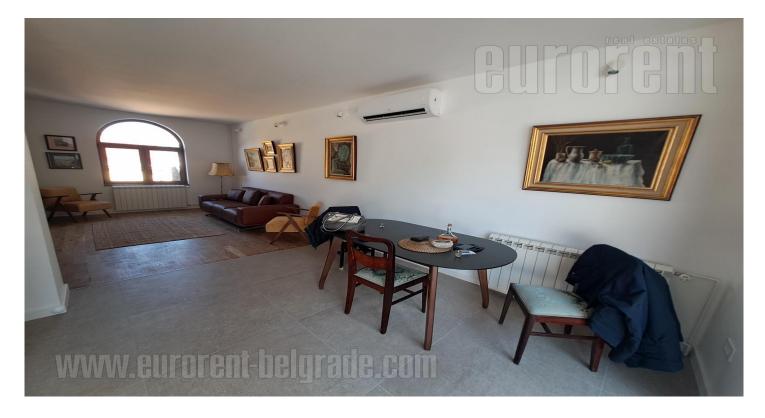

House is built in 1996th and fully renovated in 2004th. Located in peaceful area, convenient for families. It is close vicinity of Partizan stadium, and also close to city center. Surroundings is quiet, without traffic and in the neighbourhood are residential houses and large parks. House is registered in cadastre. It has net surfface of 210 m<sup>2</sup>, and total surfface of 248 m<sup>2</sup>, in base 83 m<sup>2</sup>, and has three levels. Attic size is 30 m<sup>2</sup>, and it is not included into this squaring. First level consists of comfortable living room with dining room, separated modernly equipped kitchen, bathroom with shower and guest room. On the next level are three cosy, spacious bedrooms, little room organized as wardrobe, and large bathroom with jacuzzi bathtub. Two larger bedrooms have roof terraces which are oases for enjoying in first morning tea or coffee. There is also garage for large car and one parking spot in front of house. Ground floor has also two rooms, one of which is used as laundry room and sauna for two persons. Second room is used as playroom and fitness room. There is a swimming pool in yard and summer house with garden sitting set. Yard is rich with greenery, especially with softwoods. House has three phone lines, five air conditioners, cable tv and internet, alarm, video surveillance, video intercome. Gate and garage door are with remote control.