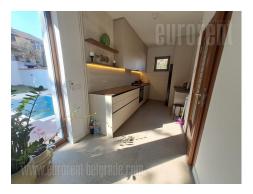

House is built in 1996th and fully renovated in 2004th. Located in peaceful area, convenient for families. It is close vicinity of Partizan stadium, and also close to city center. Surroundings is quiet, without traffic and in the neighbourhood are residential houses and large parks. House is registered in cadastre. It has net surfface of 210 m<sup>2</sup>, and total surfface of 248 m<sup>2</sup>, in base 83 m<sup>2</sup>, and has three levels. Attic size is 30 m<sup>2</sup>, and it is not included into this squaring. First level consists of comfortable living room with dining room, separated modernly equipped kitchen, bathroom with shower and guest room. On the next level are three cosy, spacious bedrooms, little room organized as wardrobe, and large bathroom with jacuzzi bathtub. Two larger bedrooms have roof terraces which are oases for enjoying in first morning tea or coffee. There is also garage for large car and one parking spot in front of house. Ground floor has also two rooms, one of which is used as laundry room and sauna for two persons. Second room is used as playroom and fitness room. There is a swimming pool in yard and summer house with garden sitting set. Yard is rich with greenery, especially with softwoods. House has three phone lines, five air conditioners, cable tv and internet, alarm, video surveillance, video intercome. Gate and garage door are with remote control.