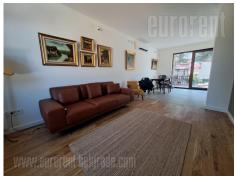

House is built in 1996th and fully renovated in 2004th. Located in peaceful area, convenient for families. It is close vicinity of Partizan stadium, and also close to city center. Surroundings is quiet, without traffic and in the neighbourhood are residential houses and large parks. House is registered in cadastre. It has net surfface of 210 m<sup>2</sup>, and total surfface of 248 m<sup>2</sup>, in base 83 m<sup>2</sup>, and has three levels. Attic size is 30 m<sup>2</sup>, and it is not included into this squaring. First level consists of comfortable living room with dining room, separated modernly equipped kitchen, bathroom with shower and guest room. On the next level are three cosy, spacious bedrooms, little room organized as wardrobe, and large bathroom with jacuzzi bathtub. Two larger bedrooms have roof terraces which are oases for enjoying in first morning tea or coffee. There is also garage for large car and one parking spot in front of house. Ground floor has also two rooms, one of which is used as laundry room and sauna for two persons. Second room is used as playroom and fitness room. There is a swimming pool in yard and summer house with garden sitting set. Yard is rich with greenery, especially with softwoods. House has three phone lines, five air conditioners, cable tv and internet, alarm, video surveillance, video intercome. Gate and garage door are with remote control.