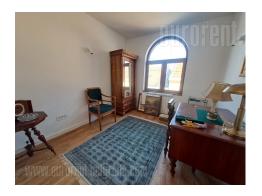

House is built in 1996th and fully renovated in 2004th. Located in peaceful area, convenient for families. It is close vicinity of Partizan stadium, and also close to city center. Surroundings is quiet, without traffic and in the neighbourhood are residential houses and large parks. House is registered in cadastre. It has net surfface of 210 m<sup>2</sup>, and total surfface of 248 m<sup>2</sup>, in base 83 m<sup>2</sup>, and has three levels. Attic size is 30 m<sup>2</sup>, and it is not included into this squaring. First level consists of comfortable living room with dining room, separated modernly equipped kitchen, bathroom with shower and guest room. On the next level are three cosy, spacious bedrooms, little room organized as wardrobe, and large bathroom with jacuzzi bathtub. Two larger bedrooms have roof terraces which are oases for enjoying in first morning tea or coffee. There is also garage for large car and one parking spot in front of house. Ground floor has also two rooms, one of which is used as laundry room and sauna for two persons. Second room is used as playroom and fitness room. There is a swimming pool in yard and summer house with garden sitting set. Yard is rich with greenery, especially with softwoods. House has three phone lines, five air conditioners, cable tv and internet, alarm, video surveillance, video intercome. Gate and garage door are with remote control.