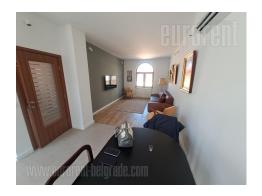

House is built in 1996th and fully renovated in 2004th. Located in peaceful area, convenient for families. It is close vicinity of Partizan stadium, and also close to city center. Surroundings is quiet, without traffic and in the neighbourhood are residential houses and large parks. House is registered in cadastre. It has net surfface of 210 m<sup>2</sup>, and total surfface of 248 m<sup>2</sup>, in base 83 m<sup>2</sup>, and has three levels. Attic size is 30 m<sup>2</sup>, and it is not included into this squaring. First level consists of comfortable living room with dining room, separated modernly equipped kitchen, bathroom with shower and guest room. On the next level are three cosy, spacious bedrooms, little room organized as wardrobe, and large bathroom with jacuzzi bathtub. Two larger bedrooms have roof terraces which are oases for enjoying in first morning tea or coffee. There is also garage for large car and one parking spot in front of house. Ground floor has also two rooms, one of which is used as laundry room and sauna for two persons. Second room is used as playroom and fitness room. There is a swimming pool in yard and summer house with garden sitting set. Yard is rich with greenery, especially with softwoods. House has three phone lines, five air conditioners, cable tv and internet, alarm, video surveillance, video intercome. Gate and garage door are with remote control.