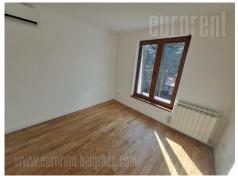

House is built in 1996th and fully renovated in 2004th. Located in peaceful area, convenient for families. It is close vicinity of Partizan stadium, and also close to city center. Surroundings is quiet, without traffic and in the neighbourhood are residential houses and large parks. House is registered in cadastre. It has net surfface of 210 m<sup>2</sup>, and total surfface of 248 m<sup>2</sup>, in base 83 m<sup>2</sup>, and has three levels. Attic size is 30 m<sup>2</sup>, and it is not included into this squaring. First level consists of comfortable living room with dining room, separated modernly equipped kitchen, bathroom with shower and guest room. On the next level are three cosy, spacious bedrooms, little room organized as wardrobe, and large bathroom with jacuzzi bathtub. Two larger bedrooms have roof terraces which are oases for enjoying in first morning tea or coffee. There is also garage for large car and one parking spot in front of house. Ground floor has also two rooms, one of which is used as laundry room and sauna for two persons. Second room is used as playroom and fitness room. There is a swimming pool in yard and summer house with garden sitting set. Yard is rich with greenery, especially with softwoods. House has three phone lines, five air conditioners, cable tv and internet, alarm, video surveillance, video intercome. Gate and garage door are with remote control.