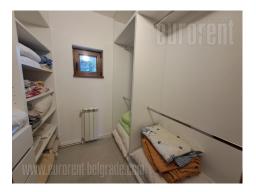

House is built in 1996th and fully renovated in 2004th. Located in peaceful area, convenient for families. It is close vicinity of Partizan stadium, and also close to city center. Surroundings is quiet, without traffic and in the neighbourhood are residential houses and large parks. House is registered in cadastre. It has net surfface of 210 m<sup>2</sup>, and total surfface of 248 m<sup>2</sup>, in base 83 m<sup>2</sup>, and has three levels. Attic size is 30 m<sup>2</sup>, and it is not included into this squaring. First level consists of comfortable living room with dining room, separated modernly equipped kitchen, bathroom with shower and guest room. On the next level are three cosy, spacious bedrooms, little room organized as wardrobe, and large bathroom with jacuzzi bathtub. Two larger bedrooms have roof terraces which are oases for enjoying in first morning tea or coffee. There is also garage for large car and one parking spot in front of house. Ground floor has also two rooms, one of which is used as laundry room and sauna for two persons. Second room is used as playroom and fitness room. There is a swimming pool in yard and summer house with garden sitting set. Yard is rich with greenery, especially with softwoods. House has three phone lines, five air conditioners, cable tv and internet, alarm, video surveillance, video intercome. Gate and garage door are with remote control.