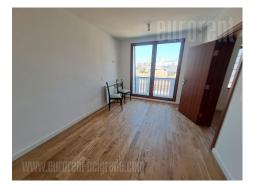

House is built in 1996th and fully renovated in 2004th. Located in peaceful area, convenient for families. It is close vicinity of Partizan stadium, and also close to city center. Surroundings is quiet, without traffic and in the neighbourhood are residential houses and large parks. House is registered in cadastre. It has net surfface of 210 m<sup>2</sup>, and total surfface of 248 m<sup>2</sup>, in base 83 m<sup>2</sup>, and has three levels. Attic size is 30 m<sup>2</sup>, and it is not included into this squaring. First level consists of comfortable living room with dining room, separated modernly equipped kitchen, bathroom with shower and guest room. On the next level are three cosy, spacious bedrooms, little room organized as wardrobe, and large bathroom with jacuzzi bathtub. Two larger bedrooms have roof terraces which are oases for enjoying in first morning tea or coffee. There is also garage for large car and one parking spot in front of house. Ground floor has also two rooms, one of which is used as laundry room and sauna for two persons. Second room is used as playroom and fitness room. There is a swimming pool in yard and summer house with garden sitting set. Yard is rich with greenery, especially with softwoods. House has three phone lines, five air conditioners, cable tv and internet, alarm, video surveillance, video intercome. Gate and garage door are with remote control.