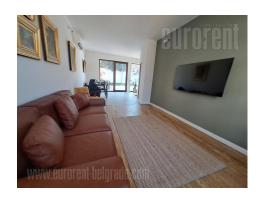

House is built in 1996th and fully renovated in 2004th. Located in peaceful area, convenient for families. It is close vicinity of Partizan stadium, and also close to city center. Surroundings is quiet, without traffic and in the neighbourhood are residential houses and large parks. House is registered in cadastre. It has net surfface of 210 m<sup>2</sup>, and total surfface of 248 m<sup>2</sup>, in base 83 m<sup>2</sup>, and has three levels. Attic size is 30 m<sup>2</sup>, and it is not included into this squaring. First level consists of comfortable living room with dining room, separated modernly equipped kitchen, bathroom with shower and guest room. On the next level are three cosy, spacious bedrooms, little room organized as wardrobe, and large bathroom with jacuzzi bathtub. Two larger bedrooms have roof terraces which are oases for enjoying in first morning tea or coffee. There is also garage for large car and one parking spot in front of house. Ground floor has also two rooms, one of which is used as laundry room and sauna for two persons. Second room is used as playroom and fitness room. There is a swimming pool in yard and summer house with garden sitting set. Yard is rich with greenery, especially with softwoods. House has three phone lines, five air conditioners, cable tv and internet, alarm, video surveillance, video intercome. Gate and garage door are with remote control.