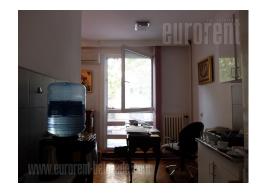

Apartment is housed on first floor of a building, in peaceful street, with plenty of greenery, that connects Krunska street and Kralja Aleksandra Boulevard. It is placed across Tasmajdan park, at only one minute walking distance. On the opposite side, it takes 5 minutes to Slavija square. Maintained and spacious entrance to building from the 70's, while parking is placed toward yard, but parking spots are not secured. Apartment overlooks the street. It consists of hallway, three rooms, kitchen and bathroom. Kitchen is interconnected to the largest room which could be divided. Hallway and one room are equipped with built in closets. Bathroom is completely renovated with a shower cabin. Since apartment is unfurnished, on low floor, and with good could be used for residential structure, it both or business