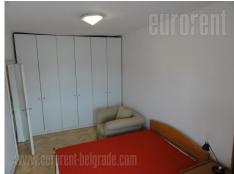

Fully equipped apartment, with modern furniture, white goods, and audio/video equipment (DVD, CD, TV, cable TV and internet). Air-conditioned, new kitchen, security door. French bed in the bedroom, three seated and two seated sofa in the living room. Building was built in 1936, with marble entrance, the height of the strop is 3 meters.