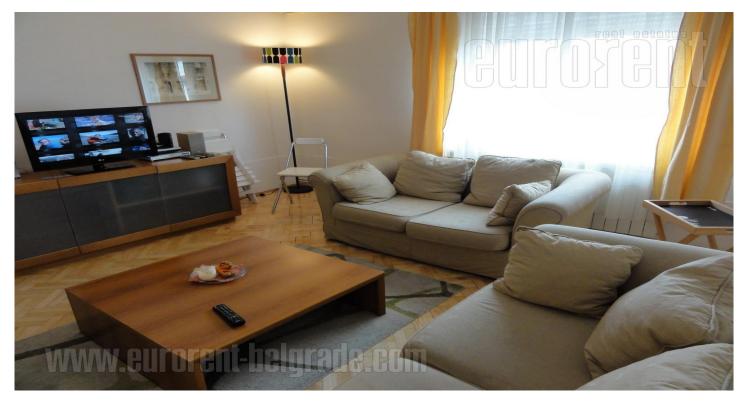

Fully equipped apartment, with modern furniture, white goods, and audio/video equipment (DVD, CD, TV, cable TV and internet). Air-conditioned, new kitchen, security door. French bed in the bedroom, three seated and two seated sofa in the living room. Building was built in 1936, with marble entrance, the height of the strop is 3 meters.