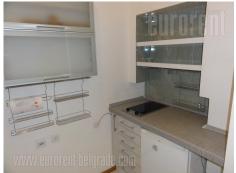

Fully equipped apartment, with modern furniture, white goods, and audio/video equipment (DVD, CD, TV, cable TV and internet). Air-conditioned, new kitchen, security door. French bed in the bedroom, three seated and two seated sofa in the living room. Building was built in 1936, with marble entrance, the height of the strop is 3 meters.