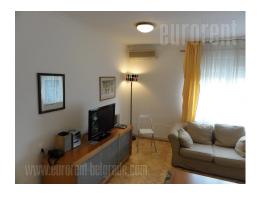

Fully equipped apartment, with modern furniture, white goods, and audio/video equipment (DVD, CD, TV, cable TV and internet). Air-conditioned, new kitchen, security door. French bed in the bedroom, three seated and two seated sofa in the living room. Building was built in 1936, with marble entrance, the height of the strop is 3 meters.